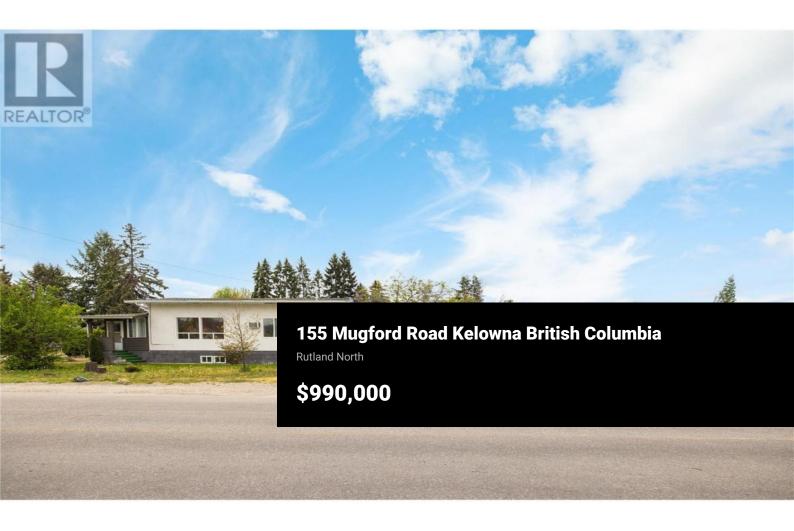

Discover a prime piece of land, 0.21 acres zoned UC4 with the potential for a 6-story building! Ideally situated, this location offers close proximity to all essential amenities, including schools, shopping centers, UBCO, the airport, and the slopes of Big White. Convenience is truly at your doorstep. The expansive lot provides ample space for bringing your vision to life. The possibilities are endless, and the location is unbeatable. This is a prime opportunity for investment or redevelopment. Located on a quiet street yet centrally positioned near local schools and amenities. \*Home is being sold 'as is, where is.' (id:6769)