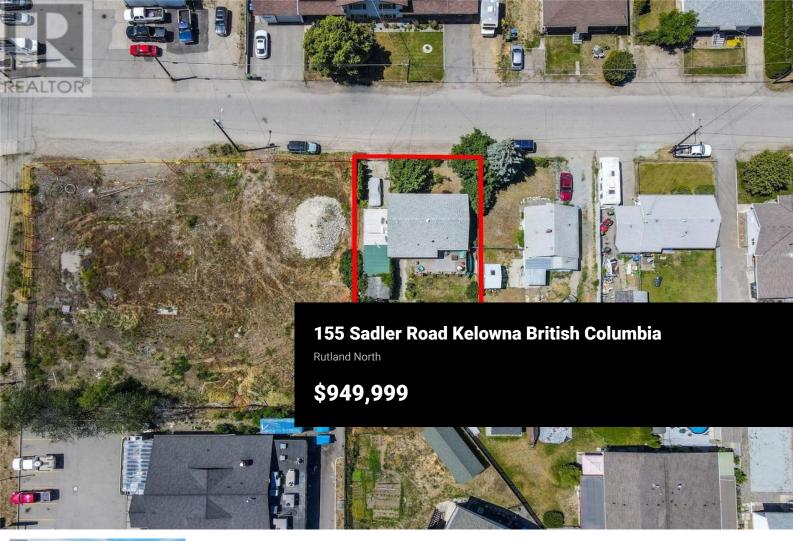

Welcome to your next opportunity! This prime piece of land is now zoned as UC4 with potential building height of four storeys! Talk about location, this property is ideally located next to all the action. Close to shopping centers, airport, amenities, schools and skiing! Truly incredable location to bring your visions to life. Weather it is for future investment opportunities or a meantime investment, this home and property has great potential! Additionally, the future land use designation is UC - Urban Center which suggests potential for further growth and development in the area. The right location for your investment or redevelopment plans (id:6769)