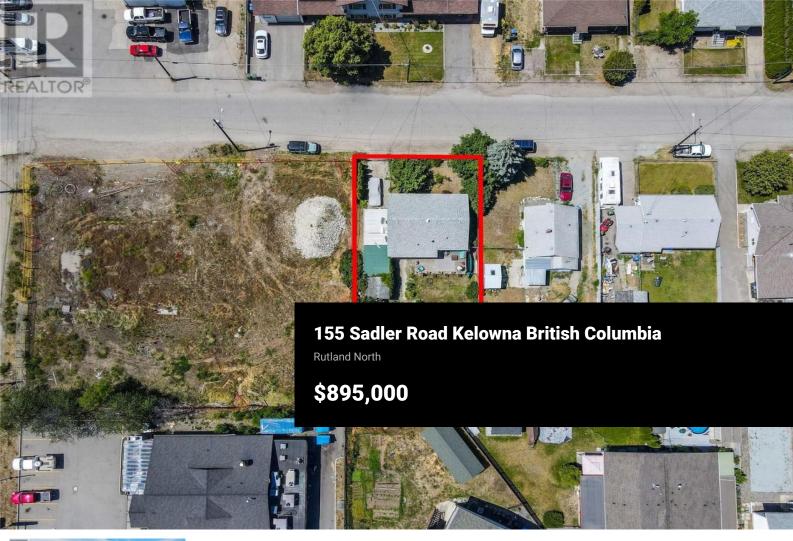

Welcome to your next opportunity! This prime piece of land is now zoned as UC4 with potential building height of four storeys! Talk about location, this property is ideally located next to all the action. Close to shopping centers, airport, amenities, schools and skiing! Truly incredable location to bring your visions to life. Weather it is for future investment opportunities or a meantime investment, this home and property has great potential! Additionally, the future land use designation is UC - Urban Center which suggests potential for further growth and development in the area. The right location for your investment or redevelopment plans (id:6769)