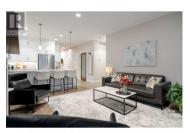

Immaculately maintained, lake view rancher ideal for a lock & leave lifestyle with a low-maintenance outdoor space. Located in the community of Tower Ranch, steps to prized golfing, a restaurant & a social clubhouse with a gym, kitchen and community area. Inside this home is an open concept main living space with large windows and beautiful natural light. The kitchen features timeless, quality cabinetry with quartz and a seating bar opening to the living room with a cozy gas fireplace. Step outside to the deck perfectly positioned to highlight the lake, mountain and city views. Sunsets will be cherished here! Wake up to lake views in the primary king-sized bedroom with a walk-in closet & full ensuite complete with a walk-in shower. One level living is achievable here with laundry on the main! The lower level is perfect for entertaining or hosting friends and family with a recreation space, a full bathroom, and twobedroom options. The outdoor lower area and patio are the perfect size for enjoyment yet require minimal to no maintenance with synthetic lawn. Attached, secure garage & driveway parking. Conveniently located a short distance to the Kelowna International Airport, shopping and more. (id:6769)