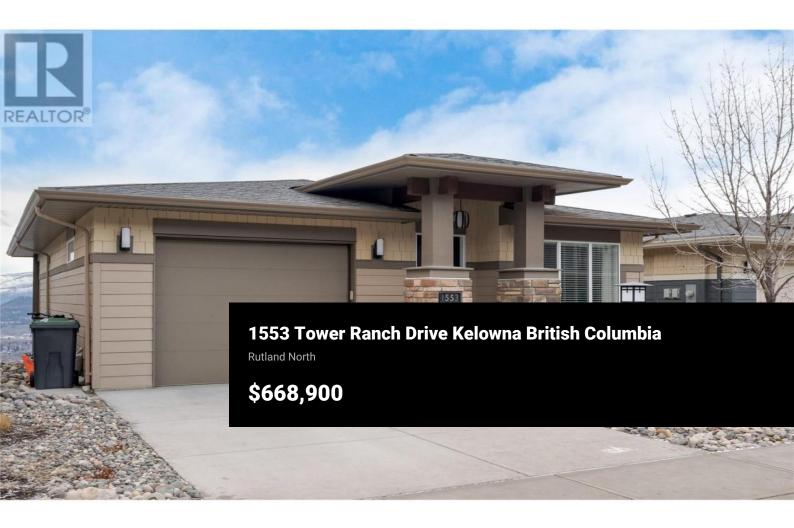

Immaculately maintained, lake view rancher ideal for a lock & leave lifestyle with a low-maintenance outdoor space. Located in the community of Tower Ranch, steps to prized golfing, a restaurant & a social clubhouse with a gym, kitchen and community area. Inside this home is an open concept main living space with large windows and beautiful natural light. The kitchen features timeless, quality cabinetry with quartz and a seating bar opening to the living room with a cozy gas fireplace. Step outside to the deck perfectly positioned to highlight the lake, mountain and city views. Sunsets will be cherished here! Wake up to lake views in the primary king-sized bedroom with a walk-in closet & full ensuite complete with a walk-in shower. One level living is achievable here with laundry on the main! The lower level is perfect for entertaining or hosting friends and family with a recreation space, a full bathroom, and twobedroom options. The outdoor lower area and patio are the perfect size for enjoyment yet require minimal to no maintenance with synthetic lawn. Attached, secure garage & driveway parking. Conveniently located a short distance to the Kelowna International Airport, shopping and more. (id:6769)