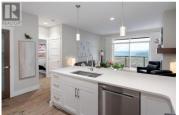

Immaculately maintained, lake view rancher ideal for a lock & leave lifestyle with a low-maintenance outdoor space. Located in the community of Tower Ranch, steps to prized golfing, a restaurant & a social clubhouse with a gym, kitchen and community area. Inside this home is an open concept main living space with large windows and beautiful natural light. The kitchen features timeless, quality cabinetry with quartz and a seating bar opening to the living room with a cozy gas fireplace. Step outside to the deck perfectly positioned to highlight the lake, mountain and city views. Sunsets will be cherished here! Wake up to lake views in the primary king-sized bedroom with a walk-in closet & full ensuite complete with a walk-in shower. One level living is achievable here with laundry on the main! The lower level is perfect for entertaining or hosting friends and family with a recreation space, a full bathroom, and twobedroom options. The outdoor lower area and patio are the perfect size for enjoyment yet require minimal to no maintenance with synthetic lawn. Attached, secure garage & driveway parking. Conveniently located a short distance to the Kelowna International Airport, shopping and more. (id:6769)