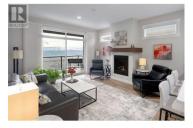

Immaculately maintained, lake view rancher ideal for a lock & leave lifestyle with a low-maintenance outdoor space. Located in the community of Tower Ranch, steps to prized golfing, a restaurant & a social clubhouse with a gym, kitchen and community area. Inside this home is an open concept main living space with large windows and beautiful natural light. The kitchen features timeless, quality cabinetry with quartz and a seating bar opening to the living room with a cozy gas fireplace. Step outside to the deck perfectly positioned to highlight the lake, mountain and city views. Sunsets will be cherished here! Wake up to lake views in the primary king-sized bedroom with a walk-in closet & full ensuite complete with a walk-in shower. One level living is achievable here with laundry on the main! The lower level is perfect for entertaining or hosting friends and family with a recreation space, a full bathroom, and twobedroom options. The outdoor lower area and patio are the perfect size for enjoyment yet require minimal to no maintenance with synthetic lawn. Attached, secure garage & driveway parking. Conveniently located a short distance to the Kelowna International Airport, shopping and more. (id:6769)