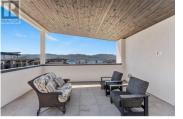

\$98,000.00 PRICE ADJUSTMENT Introducing a stunning modern home in one of West Kelowna's most desirable new neighborhoods, Vineyard Estates. Upon entering through the foyer, you'll be greeted by soaring ceilings and beautiful custom lighting, leading to a great room that features a floor-to-ceiling fireplace and large windows that flood the space with natural light. The dining area seamlessly connects to a gourmet kitchen, which boasts a Fisher & Paykel appliance package and an oversized pantry with full cabinetry. From here, sliding glass doors open to a spacious covered patio and backyard, perfect for outdoor entertaining. The main level includes a versatile bedroom or office, as well as one of the two primary bedrooms, complete with a spainspired en suite. Upstairs, you'll discover three additional bedrooms, including the second primary suite, which offers lake views. The upper level also features a sprawling lounge and recreation area, equipped with a large wet bar for entertaining. Take in lovley views from the expansive upper-level patio, offering both open and covered outdoor living spaces. This home includes an oversized triple garage with plenty of exterior parking. Nestled against a ravine and Mt. Boucherie Park, the property provides a serene and private setting, complete with endless trails and stunning vistas. Enjoy the convenience of being just minutes away fro...