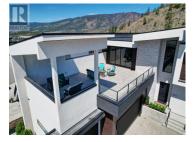

\$98,000.00 PRICE ADJUSTMENT Introducing a stunning modern home in one of West Kelowna's most desirable new neighborhoods, Vineyard Estates. Upon entering through the foyer, you'll be greeted by soaring ceilings and beautiful custom lighting, leading to a great room that features a floor-to-ceiling fireplace and large windows that flood the space with natural light. The dining area seamlessly connects to a gourmet kitchen, which boasts a Fisher & Paykel appliance package and an oversized pantry with full cabinetry. From here, sliding glass doors open to a spacious covered patio and backyard, perfect for outdoor entertaining. The main level includes a versatile bedroom or office, as well as one of the two primary bedrooms, complete with a spainspired en suite. Upstairs, you'll discover three additional bedrooms, including the second primary suite, which offers lake views. The upper level also features a sprawling lounge and recreation area, equipped with a large wet bar for entertaining. Take in lovley views from the expansive upper-level patio, offering both open and covered outdoor living spaces. This home includes an oversized triple garage with plenty of exterior parking. Nestled against a ravine and Mt. Boucherie Park, the property provides a serene and private setting, complete with endless trails and stunning vistas. Enjoy the convenience of being just minutes away fro...