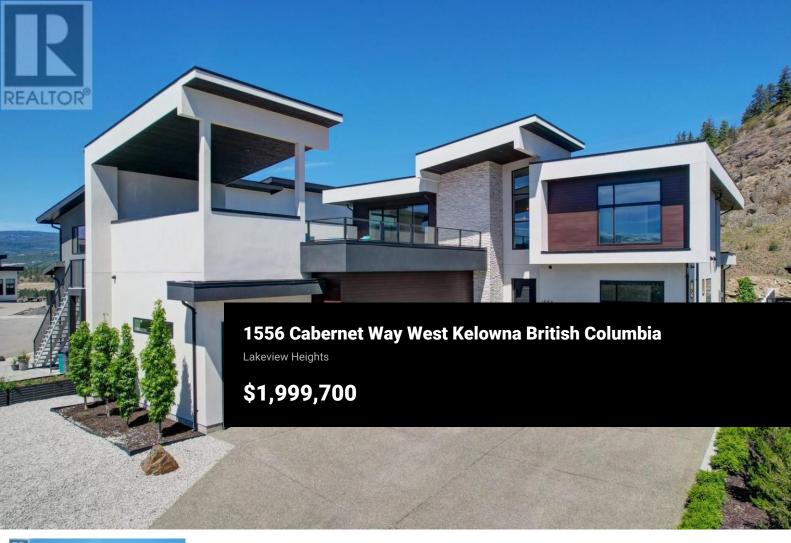

\$98,000.00 PRICE ADJUSTMENT Introducing a stunning modern home in one of West Kelowna's most desirable new neighborhoods, Vineyard Estates. Upon entering through the foyer, you'll be greeted by soaring ceilings and beautiful custom lighting, leading to a great room that features a floor-to-ceiling fireplace and large windows that flood the space with natural light. The dining area seamlessly connects to a gourmet kitchen, which boasts a Fisher & Paykel appliance package and an oversized pantry with full cabinetry. From here, sliding glass doors open to a spacious covered patio and backyard, perfect for outdoor entertaining. The main level includes a versatile bedroom or office, as well as one of the two primary bedrooms, complete with a spainspired en suite. Upstairs, you'll discover three additional bedrooms, including the second primary suite, which offers lake views. The upper level also features a sprawling lounge and recreation area, equipped with a large wet bar for entertaining. Take in lovley views from the expansive upper-level patio, offering both open and covered outdoor living spaces. This home includes an oversized triple garage with plenty of exterior parking. Nestled against a ravine and Mt. Boucherie Park, the property provides a serene and private setting, complete with endless trails and stunning vistas. Enjoy the convenience of being just minutes away fro...