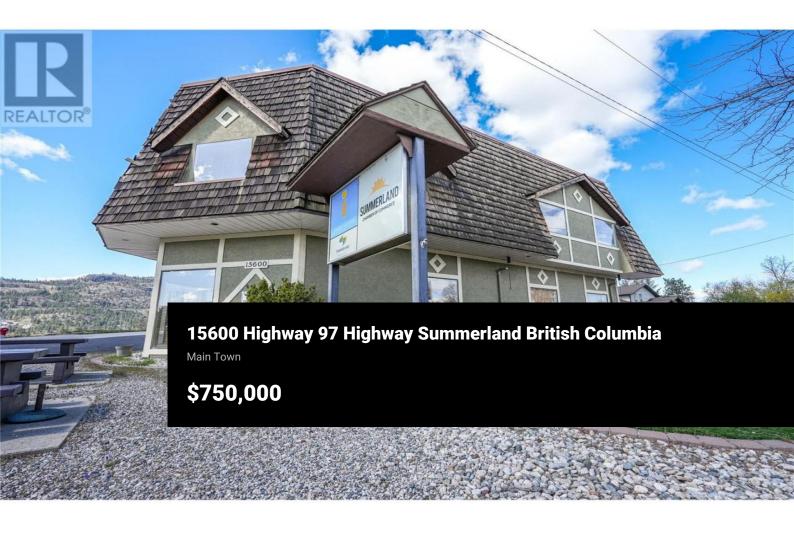

Don't miss this rare opportunity to own a highly versatile commercial property offering Highway Commercial Zoning in beautiful Summerland, BC. This property is ideally located on the Okanagan arterial Highway 97 route which receives high traffic volume. Offer is contingent upon District of Summerland Mayor and Council approval. Offers to be presented May 17, 2024. HIGHLIGHTS oZone CH - Highway Commercial allowing for a multitude of uses such as a car wash, convenience store, fruit stand, eating and drinking establishment, hotel, gas bar and more. oThe property features a two storey 2357 square foot building divided into 5 offices; 3 bathrooms, boardroom, staff area, client reception counter, and utility storage basement. oThe lot has been recently repaved and offers and abundance of parking, with room for further development. oConnected to city water and recently updated onsite septic system. oAll measurements are approximate and should be verified by the buyer if necessary. (id:6769)