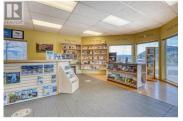

Don't miss this rare opportunity to own a highly versatile commercial property offering Highway Commercial Zoning in beautiful Summerland, BC. This property is ideally located on the Okanagan arterial Highway 97 route which receives high traffic volume. Offer is contingent upon District of Summerland Mayor and Council approval. Offers to be presented May 17, 2024. HIGHLIGHTS oZone CH - Highway Commercial allowing for a multitude of uses such as a car wash, convenience store, fruit stand, eating and drinking establishment, hotel, gas bar and more. oThe property features a two storey 2357 square foot building divided into 5 offices; 3 bathrooms, boardroom, staff area, client reception counter, and utility storage basement. oThe lot has been recently repaved and offers and abundance of parking, with room for further development. oConnected to city water and recently updated onsite septic system. oAll measurements are approximate and should be verified by the buyer if necessary. (id:6769)