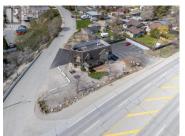

Don't miss this rare opportunity to own a highly versatile commercial property offering Highway Commercial Zoning in beautiful Summerland, BC. This property is ideally located on the Okanagan arterial Highway 97 route which receives high traffic volume. Offer is contingent upon District of Summerland Mayor and Council approval. Offers to be presented May 17, 2024. HIGHLIGHTS oZone CH - Highway Commercial allowing for a multitude of uses such as a car wash, convenience store, fruit stand, eating and drinking establishment, hotel, gas bar and more. oThe property features a two storey 2357 square foot building divided into 5 offices; 3 bathrooms, boardroom, staff area, client reception counter, and utility storage basement. oThe lot has been recently repaved and offers and abundance of parking, with room for further development. oConnected to city water and recently updated onsite septic system. oAll measurements are approximate and should be verified by the buyer if necessary. (id:6769)