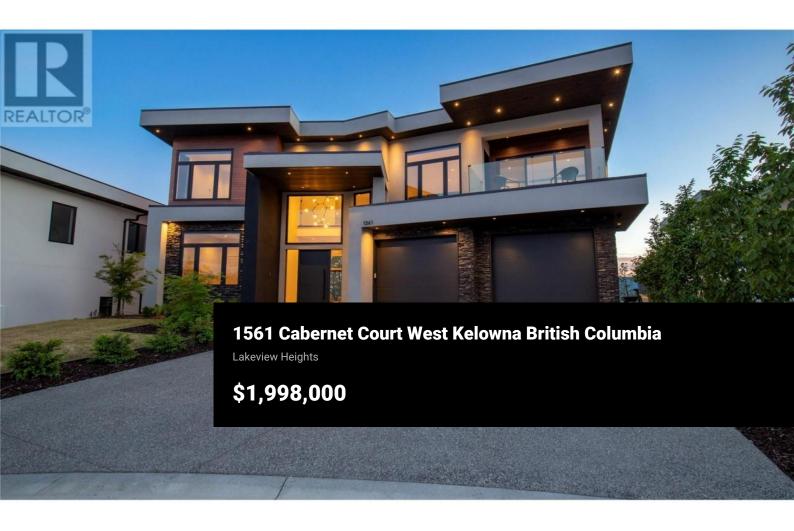

Introducing a stunning, architecturally crafted residence by Endesa Homes, nestled in the sought-after Vineyard Estates. Perfectly positioned on a generous lot, this home offers sweeping views of the surrounding mountains, lake and cityscape. Step inside to discover a bright, airy main floor with dramatic ceilings, oversized windows, and a striking floor-to-ceiling stone fireplace that anchors the open-concept living area. The chef's kitchen is a showstopper - equipped with high-end appliances, rich custom cabinetry, a full butler's pantry, and a stylish wine bar. Upstairs, a versatile lounge or games room connects to the showpiece of the home: an expansive primary retreat. This luxurious suite includes a private terrace, spa-like ensuite, and a dreamworthy walk-in closet with custom built-ins. 2 more bedrooms, 2 full baths and a large, thoughtfully designed laundry room complete the upper level. Outside, a triple car garage provides ample space for vehicles and gear. From its refined finishes to its exceptional craftsmanship, this home is truly one-of-akind. Yard is fully irrigated. Ideally located near premier wineries such as Mission Hill, and a short 5 minute drive to Okanagan Lake beaches, Mount Boucherie Park, and scenic trails. A must-see for those seeking luxury, comfort, and lifestyle in one! (id:6769)