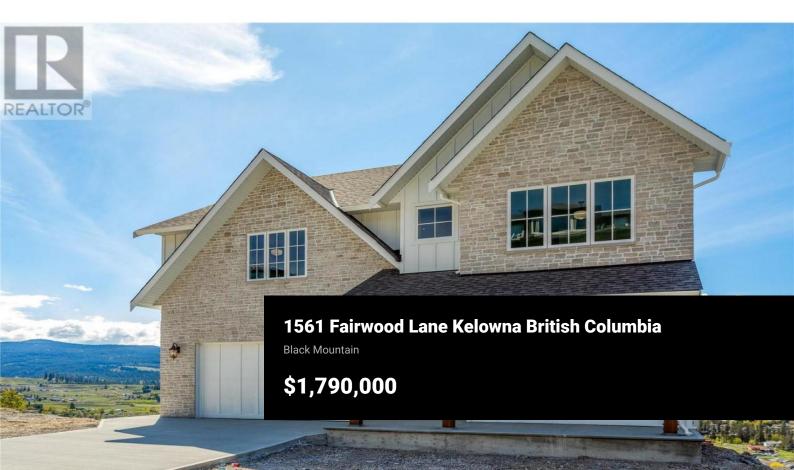

Brand new, one of a kind, 8 bedroom home with legal suite and views for days; unobstructed postcard vistas of Kelowna, Okanagan Lake, mountains, vineyards and big blue skies. This jaw dropping designer home by local builder Chelsea Homes is filled with high-end finishes and materials, endless attention to detail, and thoughtful design elements that will have you checking out every corner of every room. With 5000 sq ft over 3 levels of comfortable living spaces, this grand home offers ample space for a large family, including 4 large bedrooms on the upper floor, a main level bedroom/office, 1 bedroom in the lower level for the main home + a spacious and bright 2 bedroom LEGAL SUITE. The main floor kitchen is an entertainer's dream, with face framed cabinetry, upscale appliances by Hallman, an amazing butler's pantry, and a wall of view windows to provide some extra inspiration. The main living room is a central focal point, with an open 2 storey ceiling with top to bottom view windows and a soaring plaster fireplace. Upstairs, the primary suite is one of the nicest around, with more big views, a private deck, huge walk-in closet/dressing room and a spectacular primary bathroom. The lower legal 2 bedroom suite is large, bright, and very nicely finished, providing an excellent rental suite or additional family space. This home must be visited to be fully appreciated - make an a ...