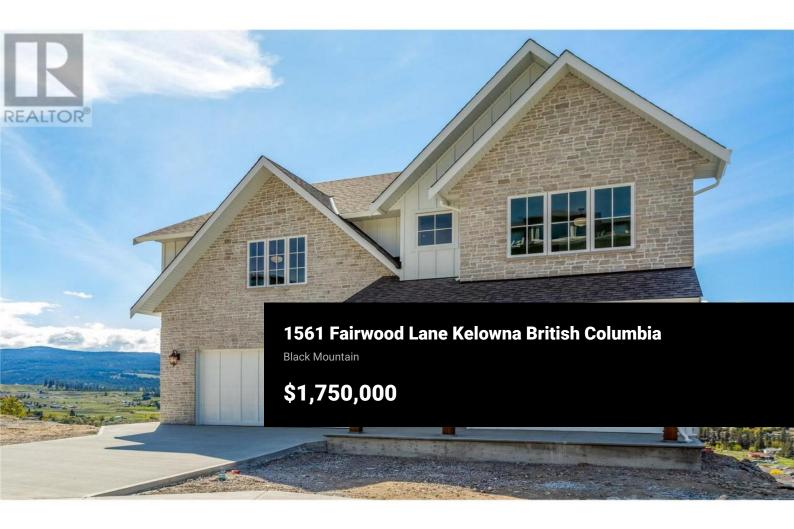

One of a kind designer new home with superb unobstructed views of Okanagan Lake, city of Kelowna, mountains, vineyards and big blue skies. This jaw dropping designer home by local builder Chelsea Homes is filled with highend finishes and materials, endless attention to detail, and thoughtful design elements that will have you checking out every corner of every room. With 5000 sq ft over 3 levels of comfortable living spaces, this grand home offers ample space for a large family, including 4 large bedrooms on the upper floor, a main level bedroom/office, 1 bedroom in the lower level for the main home + a spacious and bright 2 bedroom LEGAL SUITE. The main floor kitchen is an entertainer's dream, with face framed cabinetry, spectacular upscale appliances by Hallman, an amazing butler's pantry, and a wall of view windows to provide extra inspiration. The main living room is a central focal point, with an open 2 storey ceiling with top to bottom view windows and a soaring plaster fireplace. Upstairs, the primary suite is one of the nicest around, with more big views, a private deck, huge walk-in closet/dressing room and a spectacular primary bathroom. The lower legal 2 bedroom suite is large, bright, and very nicely finished, providing an excellent rental suite or additional family space. This home must be visited to be fully appreciated - make an appointment with your agent to...