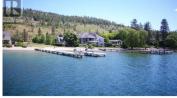

Introducing Whisky Cove, an unparalleled gem nestled in the coveted landscape of the Okanagan region. This exceptional lakefront property boasts 1.18 acres of pristine, flat land with a remarkable 100 feet of private beachfront on the stunning Okanagan Lake. Highlighting its exclusivity is a rare 140' cement boat launch alongside a 155' dock featuring an extra wide landing area and a 10,000 lb hydraulic boat lift. Please note, due to updated regulations only allowing one license, you must choose to license either the dock or the boat launch. Utilities such as septic, power, and water licenses for domestic and irrigation purposes are readily available. The property also features a convenient utility shed housing the panel box for electricity, as well as a pump and pressure system designed for lake intake water. The scenic drive to Whisky Cove through the picturesque Vineyards offers a breathtaking experience. Nearby, renowned wineries including 50th Parallel, O'Rourke's Peek Cellars, Ex Nihilo Vineyards, and Arrowleaf Cellars await your exploration. With just an 18-minute drive to Lake Country for your shopping needs, and convenient access to attractions like Kelowna International Airport (19 minutes away), Predator Ridge Golf (14 minutes away), and Sparkling Hills Resort, this location seamlessly combines luxury and convenience. For further details and a personal tour of thi...