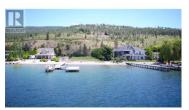

Introducing Whisky Cove, an unparalleled gem nestled in the coveted landscape of the Okanagan region. This exceptional lakefront property boasts 1.18 acres of pristine, flat land with a remarkable 100 feet of private beachfront on the stunning Okanagan Lake. Highlighting its exclusivity is a rare 140' cement boat launch alongside a 155' dock featuring an extra wide landing area and a 10,000 lb hydraulic boat lift. Please note, due to updated regulations only allowing one license, you must choose to license either the dock or the boat launch. Utilities such as septic, power, and water licenses for domestic and irrigation purposes are readily available. The property also features a convenient utility shed housing the panel box for electricity, as well as a pump and pressure system designed for lake intake water. The scenic drive to Whisky Cove through the picturesque Vineyards offers a breathtaking experience. Nearby, renowned wineries including 50th Parallel, O'Rourke's Peek Cellars, Ex Nihilo Vineyards, and Arrowleaf Cellars await your exploration. With just an 18-minute drive to Lake Country for your shopping needs, and convenient access to attractions like Kelowna International Airport (19 minutes away), Predator Ridge Golf (14 minutes away), and Sparkling Hills Resort, this location seamlessly combines luxury and convenience. For further details and a personal tour of thi...