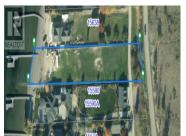

Introducing Whisky Cove, an unparalleled gem nestled in the coveted landscape of the Okanagan region. This exceptional lakefront property boasts 1.18 acres of pristine, flat land with a remarkable 100 feet of private beachfront on the stunning Okanagan Lake. Highlighting its exclusivity is a rare 140' cement boat launch alongside a 155' dock featuring an extra wide landing area and a 10,000 lb hydraulic boat lift. Please note, due to updated regulations only allowing one license, you must choose to license either the dock or the boat launch. Utilities such as septic, power, and water licenses for domestic and irrigation purposes are readily available. The property also features a convenient utility shed housing the panel box for electricity, as well as a pump and pressure system designed for lake intake water. The scenic drive to Whisky Cove through the picturesque Vineyards offers a breathtaking experience. Nearby, renowned wineries including 50th Parallel, O'Rourke's Peek Cellars, Ex Nihilo Vineyards, and Arrowleaf Cellars await your exploration. With just an 18-minute drive to Lake Country for your shopping needs, and convenient access to attractions like Kelowna International Airport (19 minutes away), Predator Ridge Golf (14 minutes away), and Sparkling Hills Resort, this location seamlessly combines luxury and convenience. For further details and a personal tour of thi...