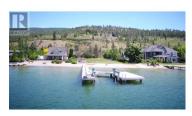

Introducing Whisky Cove, an unparalleled gem nestled in the coveted landscape of the Okanagan region. This exceptional lakefront property boasts 1.18 acres of pristine, flat land with a remarkable 100 feet of private beachfront on the stunning Okanagan Lake. Highlighting its exclusivity is a rare 140' cement boat launch alongside a 155' dock featuring an extra wide landing area and a 10,000 lb hydraulic boat lift. Please note, due to updated regulations only allowing one license, you must choose to license either the dock or the boat launch. Utilities such as septic, power, and water licenses for domestic and irrigation purposes are readily available. The property also features a convenient utility shed housing the panel box for electricity, as well as a pump and pressure system designed for lake intake water. The scenic drive to Whisky Cove through the picturesque Vineyards offers a breathtaking experience. Nearby, renowned wineries including 50th Parallel, O'Rourke's Peek Cellars, Ex Nihilo Vineyards, and Arrowleaf Cellars await your exploration. With just an 18-minute drive to Lake Country for your shopping needs, and convenient access to attractions like Kelowna International Airport (19 minutes away), Predator Ridge Golf (14 minutes away), and Sparkling Hills Resort, this location seamlessly combines luxury and convenience. For further details and a personal tour of thi...