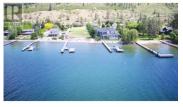

Introducing Whisky Cove, an unparalleled gem nestled in the coveted landscape of the Okanagan region. This exceptional lakefront property boasts 1.18 acres of pristine, flat land with a remarkable 100 feet of private beachfront on the stunning Okanagan Lake. Highlighting its exclusivity is a rare 140' cement boat launch alongside a 155' dock featuring an extra wide landing area and a 10,000 lb hydraulic boat lift. Please note, due to updated regulations only allowing one license, you must choose to license either the dock or the boat launch. Utilities such as septic, power, and water licenses for domestic and irrigation purposes are readily available. The property also features a convenient utility shed housing the panel box for electricity, as well as a pump and pressure system designed for lake intake water. The scenic drive to Whisky Cove through the picturesque Vineyards offers a breathtaking experience. Nearby, renowned wineries including 50th Parallel, O'Rourke's Peek Cellars, Ex Nihilo Vineyards, and Arrowleaf Cellars await your exploration. With just an 18-minute drive to Lake Country for your shopping needs, and convenient access to attractions like Kelowna International Airport (19 minutes away), Predator Ridge Golf (14 minutes away), and Sparkling Hills Resort, this location seamlessly combines luxury and convenience. For further details and a personal tour of thi...