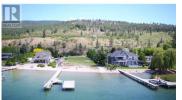

Introducing Whisky Cove, an unparalleled gem nestled in the coveted landscape of the Okanagan region. This exceptional lakefront property boasts 1.18 acres of pristine, flat land with a remarkable 100 feet of private beachfront on the stunning Okanagan Lake. Highlighting its exclusivity is a rare 140' cement boat launch alongside a 155' dock featuring an extra wide landing area and a 10,000 lb hydraulic boat lift. Please note, due to updated regulations only allowing one license, you must choose to license either the dock or the boat launch. Utilities such as septic, power, and water licenses for domestic and irrigation purposes are readily available. The property also features a convenient utility shed housing the panel box for electricity, as well as a pump and pressure system designed for lake intake water. The scenic drive to Whisky Cove through the picturesque Vineyards offers a breathtaking experience. Nearby, renowned wineries including 50th Parallel, O'Rourke's Peek Cellars, Ex Nihilo Vineyards, and Arrowleaf Cellars await your exploration. With just an 18-minute drive to Lake Country for your shopping needs, and convenient access to attractions like Kelowna International Airport (19 minutes away), Predator Ridge Golf (14 minutes away), and Sparkling Hills Resort, this location seamlessly combines luxury and convenience. For further details and a personal tour of thi...