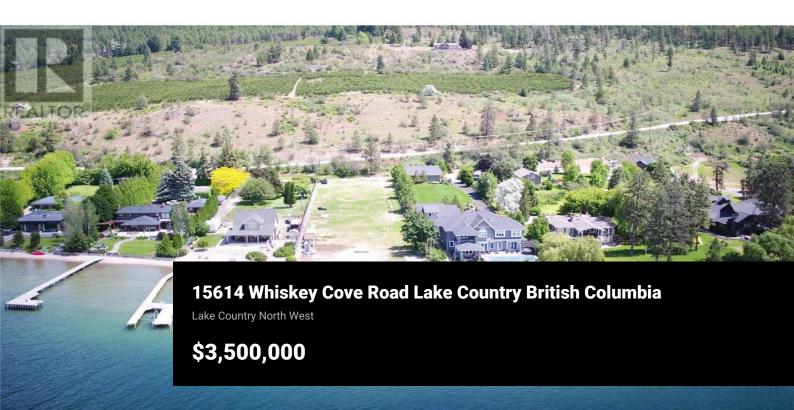

Introducing Whisky Cove, an unparalleled gem nestled in the coveted landscape of the Okanagan region. This exceptional lakefront property boasts 1.18 acres of pristine, flat land with a remarkable 100 feet of private beachfront on the stunning Okanagan Lake. Highlighting its exclusivity is a rare 140' cement boat launch alongside a 155' dock featuring an extra wide landing area and a 10,000 lb hydraulic boat lift. Please note, due to updated regulations only allowing one license, you must choose to license either the dock or the boat launch. Utilities such as septic, power, and water licenses for domestic and irrigation purposes are readily available. The property also features a convenient utility shed housing the panel box for electricity, as well as a pump and pressure system designed for lake intake water. The scenic drive to Whisky Cove through the picturesque Vineyards offers a breathtaking experience. Nearby, renowned wineries including 50th Parallel, O'Rourke's Peek Cellars, Ex Nihilo Vineyards, and Arrowleaf Cellars await your exploration. With just an 18-minute drive to Lake Country for your shopping needs, and convenient access to attractions like Kelowna International Airport (19 minutes away), Predator Ridge Golf (14 minutes away), and Sparkling Hills Resort, this location seamlessly combines luxury and convenience. For further details and a personal tour of thi...