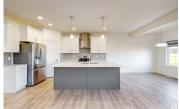

\$\$Legal Basement Suite\$\$ Backing onto Park! This stunning new two-story home by Park Royal Homes is nestled in the desirable Glenridding Ravine, offering privacy with no rear neighbors and backing onto a future park. With nearly 2,130 sq.ft. of upgraded living space, this home features an open-to-below ceiling in the living room with an electric fireplace, a modern kitchen with quartz countertops, stainless steel appliances, and a main room with full bathroom. Upstairs, enjoy a spacious bonus room, a master bedroom with a 5-piece ensuite, two additional bedrooms, and laundry facilities. Upgrades include custom wall paneling, LED lighting, vinyl plank flooring, and a separate entrance to a 2-bedroom legal suite, perfect for rental income. Located close to amenities, schools, and public transportation, this home offers comfort and convenience. Perfect for AirBnB Business. (id:6769)