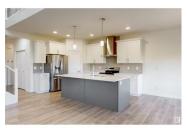

\$\$Legal Basement Suite\$\$ Backing onto Park! This stunning new two-story home by Park Royal Homes is nestled in the desirable Glenridding Ravine, offering privacy with no rear neighbors and backing onto a future park. With nearly 2,130 sq.ft. of upgraded living space, this home features an open-to-below ceiling in the living room with an electric fireplace, a modern kitchen with quartz countertops, stainless steel appliances, and a main room with full bathroom. Upstairs, enjoy a spacious bonus room, a master bedroom with a 5-piece ensuite, two additional bedrooms, and laundry facilities. Upgrades include custom wall paneling, LED lighting, vinyl plank flooring, and a separate entrance to a 2-bedroom legal suite, perfect for rental income. Located close to amenities, schools, and public transportation, this home offers comfort and convenience. Perfect for AirBnB Business. (id:6769)