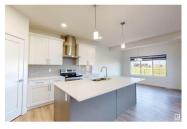

\$\$Legal Basement Suite\$\$ Backing onto Park! This stunning new two-story home by Park Royal Homes is nestled in the desirable Glenridding Ravine, offering privacy with no rear neighbors and backing onto a future park. With nearly 2,130 sq.ft. of upgraded living space, this home features an open-to-below ceiling in the living room with an electric fireplace, a modern kitchen with quartz countertops, stainless steel appliances, and a main room with full bathroom. Upstairs, enjoy a spacious bonus room, a master bedroom with a 5-piece ensuite, two additional bedrooms, and laundry facilities. Upgrades include custom wall paneling, LED lighting, vinyl plank flooring, and a separate entrance to a 2-bedroom legal suite, perfect for rental income. Located close to amenities, schools, and public transportation, this home offers comfort and convenience. Perfect for AirBnB Business. (id:6769)