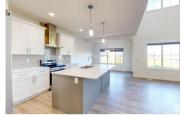

\$\$Legal Basement Suite\$\$ Backing onto Park! This stunning new two-story home by Park Royal Homes is nestled in the desirable Glenridding Ravine, offering privacy with no rear neighbors and backing onto a future park. With nearly 2,130 sq.ft. of upgraded living space, this home features an open-to-below ceiling in the living room with an electric fireplace, a modern kitchen with quartz countertops, stainless steel appliances, and a main room with full bathroom. Upstairs, enjoy a spacious bonus room, a master bedroom with a 5-piece ensuite, two additional bedrooms, and laundry facilities. Upgrades include custom wall paneling, LED lighting, vinyl plank flooring, and a separate entrance to a 2-bedroom legal suite, perfect for rental income. Located close to amenities, schools, and public transportation, this home offers comfort and convenience. Perfect for AirBnB Business. (id:6769)