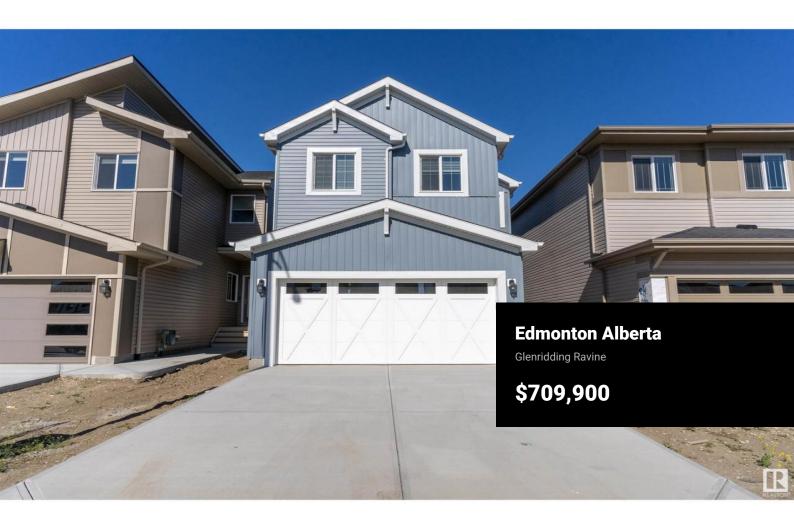

\$\$Legal Basement Suite\$\$ Backing onto Park! This stunning new two-story home by Park Royal Homes is nestled in the desirable Glenridding Ravine, offering privacy with no rear neighbors and backing onto a future park. With nearly 2,130 sq.ft. of upgraded living space, this home features an open-to-below ceiling in the living room with an electric fireplace, a modern kitchen with quartz countertops, stainless steel appliances, and a main room with full bathroom. Upstairs, enjoy a spacious bonus room, a master bedroom with a 5-piece ensuite, two additional bedrooms, and laundry facilities. Upgrades include custom wall paneling, LED lighting, vinyl plank flooring, and a separate entrance to a 2-bedroom legal suite, perfect for rental income. Located close to amenities, schools, and public transportation, this home offers comfort and convenience. Perfect for AirBnB Business. (id:6769)