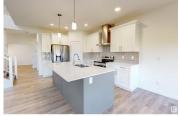

\$\$Legal Basement Suite\$\$ Backing onto Park! This stunning new two-story home by Park Royal Homes is nestled in the desirable Glenridding Ravine, offering privacy with no rear neighbors and backing onto a future park. With nearly 2,130 sq.ft. of upgraded living space, this home features an open-to-below ceiling in the living room with an electric fireplace, a modern kitchen with quartz countertops, stainless steel appliances, and a main room with full bathroom. Upstairs, enjoy a spacious bonus room, a master bedroom with a 5-piece ensuite, two additional bedrooms, and laundry facilities. Upgrades include custom wall paneling, LED lighting, vinyl plank flooring, and a separate entrance to a 2-bedroom legal suite, perfect for rental income. Located close to amenities, schools, and public transportation, this home offers comfort and convenience. Perfect for AirBnB Business. (id:6769)