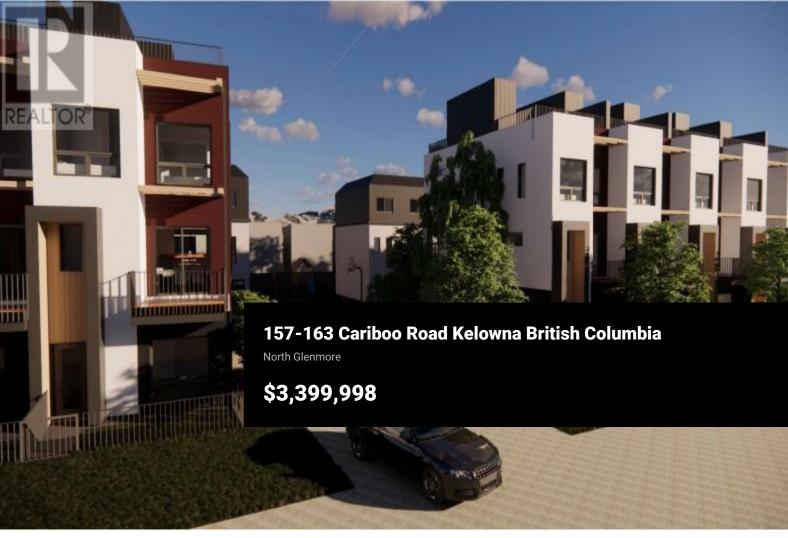

**RE/MAX Kelowna** 100-1553 Harvey Avenue Kelowna, BC, Canada

OPPORTUNITY FOR INVESTORS AND DEVELOPERS 2 lots ""LAND ASSEMBLY"" 077 acres, 33541.12 SQF development site for 19 units townhomes site in one of the most desirable areas of Kelowna, close to all amenities the new OCP zoning for multi-family 19 townhomes ready for DP, in Central location, steps away from transportation and minutes away from restaurants, and grocery stores, to UBC Okanagan around Kelowna Airport. Both homes generating \$7000/m rental income. (id:6769)