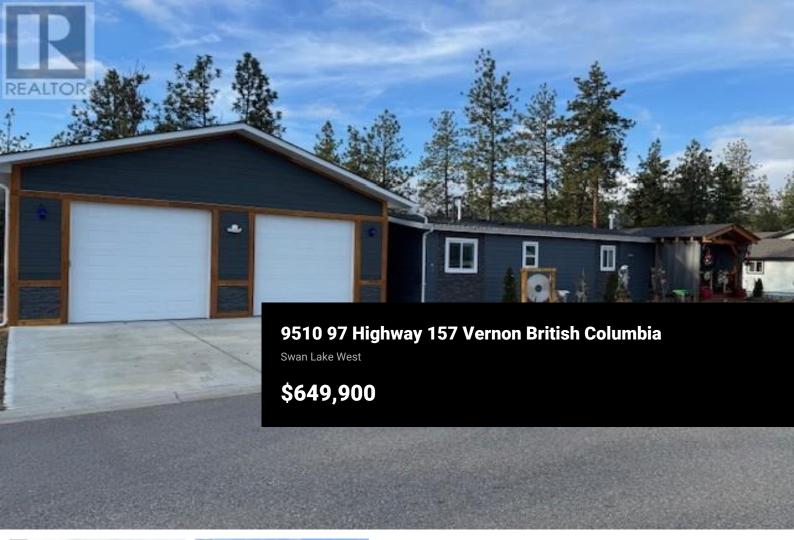

Welcome home to this 2 bedroom, 2 bathroom, extra large single wide with cozy timber frame front porch, expansive rear deck and oversized double detached garage, located on a private and quiet lot backing into the trees in the desirable 55+ Lawrence Heights Adult Community. The open concept living room has a cozy gas fireplace to snuggle up to while reading a book or watching TV. Enjoy entertaining in the large bright modern kitchen with large island and a corner pantry and in the adjoining dining room with sliding glass door to the expansive rear deck which is partly covered and has stairs to access the yard. The rear deck is great for enjoying a B-B-Q or cold drinks with friends and family and for appreciating the mountain, valley and water views. The huge garage provides lots of space to store all your toys or to tackle various projects, to create a gym/man cove, or home office, with room for 2 full sized pickups! Book your showing today! For more information see our website. (id:6769)