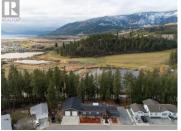

Welcome home to this 2 bedroom, 2 bathroom, extra large single wide with cozy timber frame front porch, expansive rear deck and oversized double detached garage, located on a private and quiet lot backing into the trees in the desirable 55+ Lawrence Heights Adult Community. The open concept living room has a cozy gas fireplace to snuggle up to while reading a book or watching TV. Enjoy entertaining in the large bright modern kitchen with large island and a corner pantry and in the adjoining dining room with sliding glass door to the expansive rear deck which is partly covered and has stairs to access the yard. The rear deck is great for enjoying a B-B-Q or cold drinks with friends and family and for appreciating the mountain, valley and water views. The huge garage provides lots of space to store all your toys or to tackle various projects, to create a gym/man cove, or home office, with room for 2 full sized pickups! Book your showing today! For more information see our website. (id:6769)