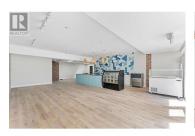

## 15720 Oyama Road Lake Country British Columbia Lake Country East / Oyama

\$925,000

SEMI LAKEFRONT- Tastefully updated 1423 sq. ft. building set on .12 of an acre perfectly positioned right across from the beach on Wood Lake and the rail trail in Oyama. Future land use for Mixed Use Commercial, providing both immediate rezoning potential and long-term holding value. Each side of the building has its own 2-pce bathroom. New 200 amp service. Given the immediate proximity to the rail-trail and both Wood and Kalamalka Lakes, there is great potential for a buyer to run an owner-operated business. Perhaps a cafe, restaurant, pub etc. The options are limitless. Bring your ideas. (id:6769)