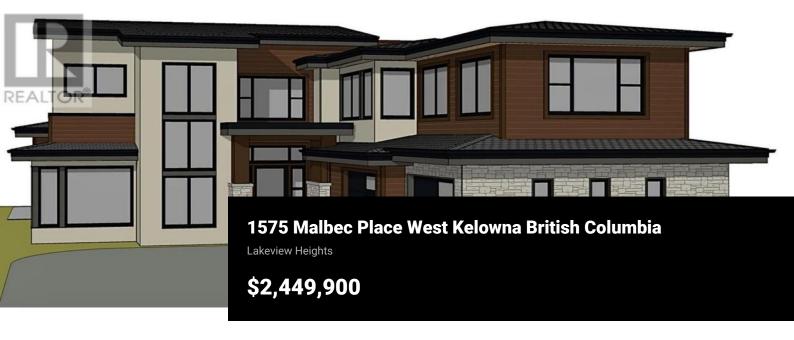

Stunning Luxury Lakeview Home with a gorgeous rooftop patio & elevator! Superior finishings, and pool. The interior, designed by Hannah Katey Designs Inc., showcases an organic modern transitional style that combines neutral and dark tones for a timeless design. The open and airy space is fresh and clean, featuring unique walls and stained wood beams at the ceiling. Floating stairs with a glass railing enhance the open flow of the home, while cozy components provide a comfortable at-home feeling. Quartz and porcelain tiles in the home enhance the overall ambiance with their sophisticated geometric designs. The millwork features a tasteful blend of styles with its combination of natural & painted elements. Large windows allow natural light to fill the space, creating a bright and airy environment. The entire design was meticulously planned from start to finish, ensuring a cohesive aesthetic that offers a timeless look, inviting atmosphere, and comfortable living space. Located just minutes away from renowned wineries like Mission Hill and Quails Gate, popular beaches, diverse hiking trails, schools, and shops! Additionally, there's an opportunity to purchase the lot. Prospective buyers can either work with the current builder to complete the build or bring their own builder to take on the project - MLS# 10302668. Note: Images are of similar properties or are renderings. (id:6...