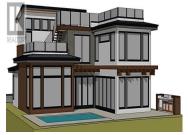

Stunning Luxury Lakeview Home with a gorgeous rooftop patio & elevator! Superior finishings, and pool. The interior, designed by Hannah Katey Designs Inc., showcases an organic modern transitional style that combines neutral and dark tones for a timeless design. The open and airy space is fresh and clean, featuring unique walls and stained wood beams at the ceiling. Floating stairs with a glass railing enhance the open flow of the home, while cozy components provide a comfortable at-home feeling. Quartz and porcelain tiles in the home enhance the overall ambiance with their sophisticated geometric designs. The millwork features a tasteful blend of styles with its combination of natural & painted elements. Large windows allow natural light to fill the space, creating a bright and airy environment. The entire design was meticulously planned from start to finish, ensuring a cohesive aesthetic that offers a timeless look, inviting atmosphere, and comfortable living space. Located just minutes away from renowned wineries like Mission Hill and Quails Gate, popular beaches, diverse hiking trails, schools, and shops! Additionally, there's an opportunity to purchase the lot. Prospective buyers can either work with the current builder to complete the build or bring their own builder to take on the project - MLS# 10302668. Note: Images are of similar properties or are renderings. (id:6...