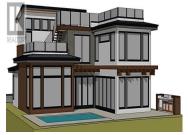

Stunning Luxury Lakeview Home with a gorgeous rooftop patio & elevator! Superior finishings, and pool. The interior, designed by Hannah Katey Designs Inc., showcases an organic modern transitional style that combines neutral and dark tones for a timeless design. The open and airy space is fresh and clean, featuring unique walls and stained wood beams at the ceiling. Floating stairs with a glass railing enhance the open flow of the home, while cozy components provide a comfortable at-home feeling. Quartz and porcelain tiles in the home enhance the overall ambiance with their sophisticated geometric designs. The millwork features a tasteful blend of styles with its combination of natural & painted elements. Large windows allow natural light to fill the space, creating a bright and airy environment. The entire design was meticulously planned from start to finish, ensuring a cohesive aesthetic that offers a timeless look, inviting atmosphere, and comfortable living space. Located just minutes away from renowned wineries like Mission Hill and Quails Gate, popular beaches, diverse hiking trails, schools, and shops! Additionally, there's an opportunity to purchase the lot. Prospective buyers can either work with the current builder to complete the build or bring their own builder to take on the project - MLS# 10337584 Note: Images are of similar properties or are renderings. (id:6769)