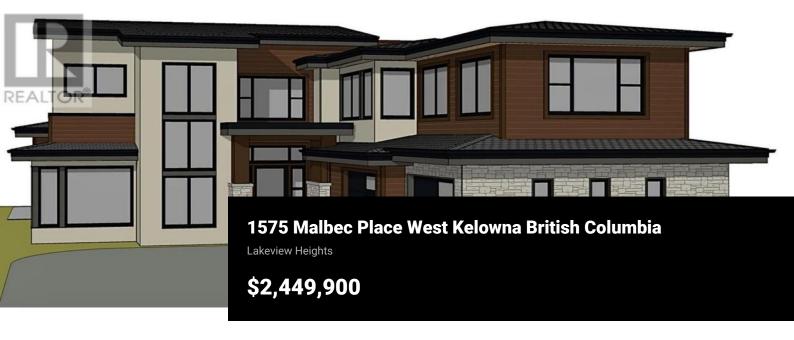

Stunning Luxury Lakeview Home with a gorgeous rooftop patio & elevator! Superior finishings, and pool. The interior, designed by Hannah Katey Designs Inc., showcases an organic modern transitional style that combines neutral and dark tones for a timeless design. The open and airy space is fresh and clean, featuring unique walls and stained wood beams at the ceiling. Floating stairs with a glass railing enhance the open flow of the home, while cozy components provide a comfortable at-home feeling. Quartz and porcelain tiles in the home enhance the overall ambiance with their sophisticated geometric designs. The millwork features a tasteful blend of styles with its combination of natural & painted elements. Large windows allow natural light to fill the space, creating a bright and airy environment. The entire design was meticulously planned from start to finish, ensuring a cohesive aesthetic that offers a timeless look, inviting atmosphere, and comfortable living space. Located just minutes away from renowned wineries like Mission Hill and Quails Gate, popular beaches, diverse hiking trails, schools, and shops! Additionally, there's an opportunity to purchase the lot. Prospective buyers can either work with the current builder to complete the build or bring their own builder to take on the project - MLS# 10337584 Note: Images are of similar properties or are renderings. (id:6769)