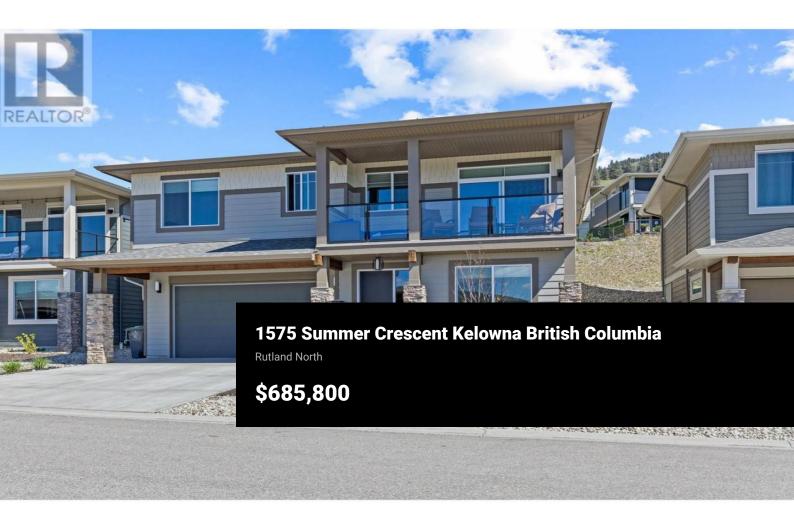

This is one of the few homes available with UNOBSTRUCTED VIEWS, plus one of the largest FLAT, VERY USABLE, PET FRIENDLY YARDS! Popular Halo model with 10' ceilings throughout creates the perfect floor plan. Open concept QUARTZ kitchen with walk-in pantry, large island + numerous cupboards & counter space. Dining area will accommodate oversized furniture & leads to the beautiful back yard with soothing HOT TUB. Spacious living room with feature gas fireplace + access to the VIEW patio. King size primary with huge walk-in closet + deluxe ensuite with large, tiled shower. The laundry is conveniently located on this level along with another sizable bedroom & 4piece main bath. The lower level is equally appealing with the 3rd bedroom that could be utilized as an office, sewing or crafts room. Usable family room & another 4-piece bath complete this level. BONUS POINTS FOR: high end window coverings, electrical upgrades including professionally installed surge protector and of course, that newer hot tub. Owners at Solstice have use of the fitness center, media room & club house. Enjoy walking, hiking & biking trails that connect to Tower Ranch Mountain & only a few minutes to all major shopping, restaurants, pubs, and all other amenities. Tower Ranch is known throughout the Okanagan for its premium construction and stellar reputation. You will love living here! 99 year lease \$696....