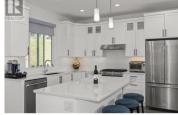

This is one of the few homes available with UNOBSTRUCTED VIEWS, plus one of the largest FLAT, VERY USABLE, PET FRIENDLY YARDS! Popular Halo model with 10' ceilings throughout creates the perfect floor plan. Open concept QUARTZ kitchen with walk-in pantry, large island + numerous cupboards & counter space. Dining area will accommodate oversized furniture & leads to the beautiful back yard with soothing HOT TUB. Spacious living room with feature gas fireplace + access to the VIEW patio. King size primary with huge walk-in closet + deluxe ensuite with large, tiled shower. The laundry is conveniently located on this level along with another sizable bedroom & 4piece main bath. The lower level is equally appealing with the 3rd bedroom that could be utilized as an office, sewing or crafts room. Usable family room & another 4-piece bath complete this level. BONUS POINTS FOR: high end window coverings, electrical upgrades including professionally installed surge protector and of course, that newer hot tub. Owners at Solstice have use of the fitness center, media room & club house. Enjoy walking, hiking & biking trails that connect to Tower Ranch Mountain & only a few minutes to all major shopping, restaurants, pubs, and all other amenities. Tower Ranch is known throughout the Okanagan for its premium construction and stellar reputation. You will love living here! 99 year lease \$696....