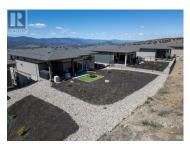

This is one of the few homes available with UNOBSTRUCTED VIEWS, plus one of the largest FLAT, VERY USABLE, PET FRIENDLY YARDS! Popular Halo model with 10' ceilings throughout creates the perfect floor plan. Open concept QUARTZ kitchen with walk-in pantry, large island + numerous cupboards & counter space. Dining area will accommodate oversized furniture & leads to the beautiful back yard with soothing HOT TUB. Spacious living room with feature gas fireplace + access to the VIEW patio. King size primary with huge walk-in closet + deluxe ensuite with large, tiled shower. The laundry is conveniently located on this level along with another sizable bedroom & 4piece main bath. The lower level is equally appealing with the 3rd bedroom that could be utilized as an office, sewing or crafts room. Usable family room & another 4-piece bath complete this level. BONUS POINTS FOR: high end window coverings, electrical upgrades including professionally installed surge protector and of course, that newer hot tub. Owners at Solstice have use of the fitness center, media room & club house. Enjoy walking, hiking & biking trails that connect to Tower Ranch Mountain & only a few minutes to all major shopping, restaurants, pubs, and all other amenities. Tower Ranch is known throughout the Okanagan for its premium construction and stellar reputation. You will love living here! 99 year lease \$696....