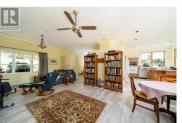

BUILDING

Two-story home set on private 10.15 acres backing onto Crown Land with endless options for outdoor activities like skiing or snowshoeing on the back country trails right behind your house . Country kitchen with granite counters, soaring ceilings and spacious walk in pantry. Excellent heat sources including furnace, wood burning stove, electric baseboard heaters and heated bathroom floors. Large cleared area for flower beds gardens and lawn. Updated interior painting and flooring in 2019, updated roof, eaves and exterior paint in 2022/23. Updated dishwasher in 2021. Expansive covered verandah to take in the evening sunsets. Additional upper deck from primary suite on second level to take in the views. Fully equipped greenhouse, two additional insulated outbuildings (can be used as chicken coops or additional storage), dog run, large attached shed and workshop. An abundance of water from excellent producing well with new pressure tank in 2024, updated hot water tank in 2019. 18' x 30' additional slab poured for future shop with electrical at the site. Complete circular driveway, paved road to property line, fenced yard. Privacy, view and prime access to outdoor activities including Black Mountain Golf Course, Big White Ski Resort and Kelowna Nordic. Call for your viewing appointment today and list of included items making this a turn key property (id:6769)