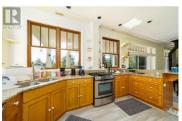

BUILDING

Two-story home set on private 10.15 acres backing onto Crown Land with endless options for outdoor activities like skiing or snowshoeing on the back country trails right behind your house . Country kitchen with granite counters, soaring ceilings and spacious walk in pantry. Excellent heat sources including furnace, wood burning stove, electric baseboard heaters and heated bathroom floors. Large cleared area for flower beds gardens and lawn. Updated interior painting and flooring in 2019, updated roof, eaves and exterior paint in 2022/23. Updated dishwasher in 2021. Expansive covered verandah to take in the evening sunsets. Additional upper deck from primary suite on second level to take in the views. Fully equipped greenhouse, two additional insulated outbuildings (can be used as chicken coops or additional storage), dog run, large attached shed and workshop. An abundance of water from excellent producing well with new pressure tank in 2024, updated hot water tank in 2019. 18' x 30' additional slab poured for future shop with electrical at the site. Complete circular driveway, paved road to property line, fenced yard. Privacy, view and prime access to outdoor activities including Black Mountain Golf Course, Big White Ski Resort and Kelowna Nordic. Call for your viewing appointment today and list of included items making this a turn key property (id:6769)