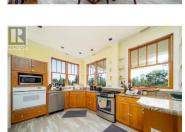

BUILDING

Two-story home set on private 10.15 acres backing onto Crown Land with endless options for outdoor activities like skiing or snowshoeing on the back country trails right behind your house . Country kitchen with granite counters, soaring ceilings and spacious walk in pantry. Excellent heat sources including furnace, wood burning stove, electric baseboard heaters and heated bathroom floors. Large cleared area for flower beds gardens and lawn. Updated interior painting and flooring in 2019, updated roof, eaves and exterior paint in 2022/23. Updated dishwasher in 2021. Expansive covered verandah to take in the evening sunsets. Additional upper deck from primary suite on second level to take in the views. Fully equipped greenhouse, two additional insulated outbuildings (can be used as chicken coops or additional storage), dog run, large attached shed and workshop. An abundance of water from excellent producing well with new pressure tank in 2024, updated hot water tank in 2019. 18' x 30' additional slab poured for future shop with electrical at the site. Complete circular driveway, paved road to property line, fenced yard. Privacy, view and prime access to outdoor activities including Black Mountain Golf Course, Big White Ski Resort and Kelowna Nordic. Call for your viewing appointment today and list of included items making this a turn key property (id:6769)