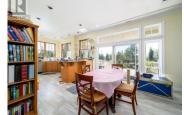

BUILDING

Two-story home set on private 10.15 acres backing onto Crown Land with endless options for outdoor activities like skiing or snowshoeing on the back country trails right behind your house . Country kitchen with granite counters, soaring ceilings and spacious walk in pantry. Excellent heat sources including furnace, wood burning stove, electric baseboard heaters and heated bathroom floors. Large cleared area for flower beds gardens and lawn. Updated interior painting and flooring in 2019, updated roof, eaves and exterior paint in 2022/23. Updated dishwasher in 2021. Expansive covered verandah to take in the evening sunsets. Additional upper deck from primary suite on second level to take in the views. Fully equipped greenhouse, two additional insulated outbuildings (can be used as chicken coops or additional storage), dog run, large attached shed and workshop. An abundance of water from excellent producing well with new pressure tank in 2024, updated hot water tank in 2019. 18' x 30' additional slab poured for future shop with electrical at the site. Complete circular driveway, paved road to property line, fenced yard. Privacy, view and prime access to outdoor activities including Black Mountain Golf Course, Big White Ski Resort and Kelowna Nordic. Call for your viewing appointment today and list of included items making this a turn key property (id:6769)