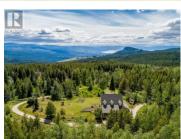

BUILDING

Two-story home set on private 10.15 acres backing onto Crown Land with endless options for outdoor activities like skiing or snowshoeing on the back country trails right behind your house . Country kitchen with granite counters, soaring ceilings and spacious walk in pantry. Excellent heat sources including furnace, wood burning stove, electric baseboard heaters and heated bathroom floors. Large cleared area for flower beds gardens and lawn. Updated interior painting and flooring in 2019, updated roof, eaves and exterior paint in 2022/23. Updated dishwasher in 2021. Expansive covered verandah to take in the evening sunsets. Additional upper deck from primary suite on second level to take in the views. Fully equipped greenhouse, two additional insulated outbuildings (can be used as chicken coops or additional storage), dog run, large attached shed and workshop. An abundance of water from excellent producing well with new pressure tank in 2024, updated hot water tank in 2019. 18' x 30' additional slab poured for future shop with electrical at the site. Complete circular driveway, paved road to property line, fenced yard. Privacy, view and prime access to outdoor activities including Black Mountain Golf Course, Big White Ski Resort and Kelowna Nordic. Call for your viewing appointment today and list of included items making this a turn key property (id:6769)