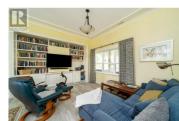

BUILDING

Two-story home set on private 10.15 acres backing onto Crown Land with endless options for outdoor activities like skiing or snowshoeing on the back country trails right behind your house . Country kitchen with granite counters, soaring ceilings and spacious walk in pantry. Excellent heat sources including furnace, wood burning stove, electric baseboard heaters and heated bathroom floors. Large cleared area for flower beds gardens and lawn. Updated interior painting and flooring in 2019, updated roof, eaves and exterior paint in 2022/23. Updated dishwasher in 2021. Expansive covered verandah to take in the evening sunsets. Additional upper deck from primary suite on second level to take in the views. Fully equipped greenhouse, two additional insulated outbuildings (can be used as chicken coops or additional storage), dog run, large attached shed and workshop. An abundance of water from excellent producing well with new pressure tank in 2024, updated hot water tank in 2019. 18' x 30' additional slab poured for future shop with electrical at the site. Complete circular driveway, paved road to property line, fenced yard. Privacy, view and prime access to outdoor activities including Black Mountain Golf Course, Big White Ski Resort and Kelowna Nordic. Call for your viewing appointment today and list of included items making this a turn key property (id:6769)