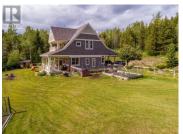

Enjoy the peaceful ambiance of this 10.15-acre retreat bordering crown land offering direct access to backcountry trails for skiing, snowshoeing and yearround outdoor adventures. The property is ideal for vegetable gardens with the raised beds and green house. This two-story home has an open plan with country kitchen granite counters, soaring ceilings, and a spacious walk-in pantry. Take in stunning sunsets from the expansive covered veranda or enjoy the peaceful surroundings from the upper deck off the primary suite. Recent updates include interior paint and flooring (2019), roof, eaves, and exterior paint (2022/23), plus an updated dishwasher (2021), new pressure tank (2024), and hot water tank (2019). The property includes a fully equipped greenhouse, two insulated outbuildings (ideal for storage or chicken coops), a dog run, an attached shed, and a workshop. A poured 18' x 30' slab is ready for a future shop, with electrical at the site. Services include fiber optic wifi and excellent producing well ensures an abundant water supply, multiple heat sources include a furnace, wood-burning stove, electric baseboard heaters, and heated bathroom floors. Located 30 minutes to UBCO; work from home with fibreoptic internet. Near the Black Mountain Golf Course, Big White Ski Resort, and Kelowna Nordic, this home is a perfect blend of privacy and outdoor adventure. Call today f...