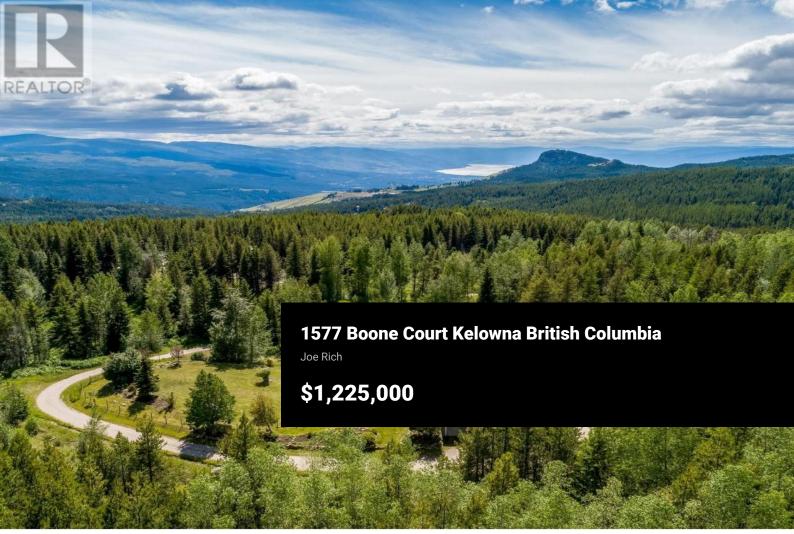

Enjoy the peaceful ambiance of this 10.15-acre retreat bordering crown land offering direct access to backcountry trails for skiing, snowshoeing and yearround outdoor adventures. The property is ideal for vegetable gardens with the raised beds and green house. This two-story home has an open plan with country kitchen granite counters, soaring ceilings, and a spacious walk-in pantry. Take in stunning sunsets from the expansive covered veranda or enjoy the peaceful surroundings from the upper deck off the primary suite. Recent updates include interior paint and flooring (2019), roof, eaves, and exterior paint (2022/23), plus an updated dishwasher (2021), new pressure tank (2024), and hot water tank (2019). The property includes a fully equipped greenhouse, two insulated outbuildings (ideal for storage or chicken coops), a dog run, an attached shed, and a workshop. A poured 18' x 30' slab is ready for a future shop, with electrical at the site. Services include fiber optic wifi and excellent producing well ensures an abundant water supply, multiple heat sources include a furnace, wood-burning stove, electric baseboard heaters, and heated bathroom floors. Located 30 minutes to UBCO; work from home with fibreoptic internet. Near the Black Mountain Golf Course, Big White Ski Resort, and Kelowna Nordic, this home is a perfect blend of privacy and outdoor adventure. Call today f...