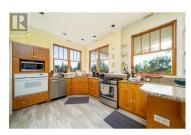

Enjoy the peaceful ambiance of this 10.15-acre retreat bordering crown land offering direct access to backcountry trails for skiing, snowshoeing and yearround outdoor adventures. The property is ideal for vegetable gardens with the raised beds and green house. This two-story home has an open plan with country kitchen granite counters, soaring ceilings, and a spacious walk-in pantry. Take in stunning sunsets from the expansive covered veranda or enjoy the peaceful surroundings from the upper deck off the primary suite. Recent updates include interior paint and flooring (2019), roof, eaves, and exterior paint (2022/23), plus an updated dishwasher (2021), new pressure tank (2024), and hot water tank (2019). The property includes a fully equipped greenhouse, two insulated outbuildings (ideal for storage or chicken coops), a dog run, an attached shed, and a workshop. A poured 18' x 30' slab is ready for a future shop, with electrical at the site. Services include fiber optic wifi and excellent producing well ensures an abundant water supply, multiple heat sources include a furnace, wood-burning stove, electric baseboard heaters, and heated bathroom floors. Located 30 minutes to UBCO; work from home with fibreoptic internet. Near the Black Mountain Golf Course, Big White Ski Resort, and Kelowna Nordic, this home is a perfect blend of privacy and outdoor adventure. Call today f...