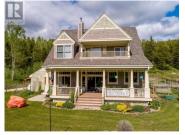

Enjoy the peaceful ambiance of this 10.15-acre retreat bordering crown land offering direct access to backcountry trails for skiing, snowshoeing and yearround outdoor adventures. The property is ideal for vegetable gardens with the raised beds and green house. This two-story home has an open plan with country kitchen granite counters, soaring ceilings, and a spacious walk-in pantry. Take in stunning sunsets from the expansive covered veranda or enjoy the peaceful surroundings from the upper deck off the primary suite. Recent updates include interior paint and flooring (2019), roof, eaves, and exterior paint (2022/23), plus an updated dishwasher (2021), new pressure tank (2024), and hot water tank (2019). The property includes a fully equipped greenhouse, two insulated outbuildings (ideal for storage or chicken coops), a dog run, an attached shed, and a workshop. A poured 18' x 30' slab is ready for a future shop, with electrical at the site. Services include fiber optic wifi and excellent producing well ensures an abundant water supply, multiple heat sources include a furnace, wood-burning stove, electric baseboard heaters, and heated bathroom floors. Located 30 minutes to UBCO; work from home with fibreoptic internet. Near the Black Mountain Golf Course, Big White Ski Resort, and Kelowna Nordic, this home is a perfect blend of privacy and outdoor adventure. Call today f...