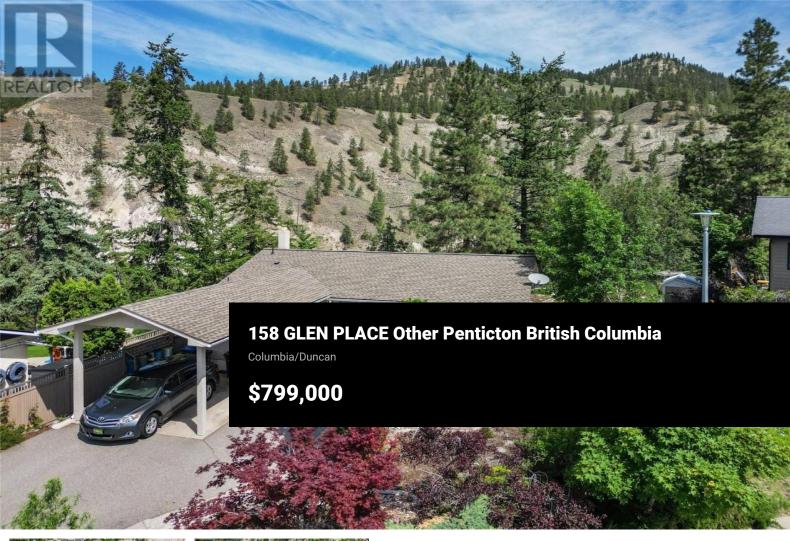

Excellent location in desirable Columbia/Duncan area. Ideal one level living with 3 bedrooms and 2 bathrooms up with flex room downstairs. Plus a bonus 1 bedroom self contained in law suite on the lower level, complete with separate entrance and laundry area. Perfect for extra family space or a mortgage helper. Great potential in a great neighbourhood! The private and peaceful, landscaped back yard has fabulous mountain views with the sounds of the creek below. Quiet Cul-de-sac, Close to Schools, Transit, Parks, and Walking Trails. Loads of potential here- Call to view today. All measurements are approximate. Buyer to verify if deemed important. (id:6769)