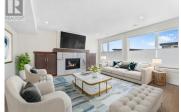

Beautiful walk-up rancher with an elevator in sought-after neighborhood a Lakeview Heights. This home offers a fabulous outdoor oasis for cooling off all summer long. Enjoy gorgeous lake views from this brilliantly designed home with fabulous outdoor living spaces. The open concept main living spaces are bright and inviting with hardwood flooring and an impressive modern kitchen featuring granite counters, entertainment sized center island, luxury S/S appliance package, food prepping station/pantry and a wall of windows for natural light plus access to the covered deck. Separate dining room with access to the backyard deck which overlooks the pool. Main floor primary suite offers a spacious walk-in closet with built-in organizers. The spa-inspired 5peice ensuite featuring tile/glass walk-in shower, soaker tub, in-floor heating and wall-to-wall vanity and is the ideal retreat for unwinding. The lower-level offers a spacious family room, den/office & additional bedroom with direct walk-out access to the resort like, level backyard with approximately 12 x 40 pool. Inviting lounging area around the pool! 4 car garage (Tandem Bay) with pull through access to the backyard and additional parking in the front! Backing onto green space the backyard offers exceptional privacy. Located near multiple parks, prized wineries, schools, dining and much more. (id:6769)