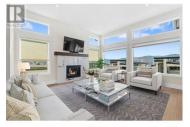

Beautiful walk-up rancher with an elevator in sought-after neighborhood a Lakeview Heights. This home offers a fabulous outdoor oasis for cooling off all summer long. Enjoy gorgeous lake views from this brilliantly designed home with fabulous outdoor living spaces. The open concept main living spaces are bright and inviting with hardwood flooring and an impressive modern kitchen featuring granite counters, entertainment sized center island, luxury S/S appliance package, food prepping station/pantry and a wall of windows for natural light plus access to the covered deck. Separate dining room with access to the backyard deck which overlooks the pool. Main floor primary suite offers a spacious walk-in closet with built-in organizers. The spa-inspired 5peice ensuite featuring tile/glass walk-in shower, soaker tub, in-floor heating and wall-to-wall vanity and is the ideal retreat for unwinding. The lower-level offers a spacious family room, den/office & additional bedroom with direct walk-out access to the resort like, level backyard with approximately 12 x 40 pool. Inviting lounging area around the pool! 4 car garage (Tandem Bay) with pull through access to the backyard and additional parking in the front! Backing onto green space the backyard offers exceptional privacy. Located near multiple parks, prized wineries, schools, dining and much more. (id:6769)