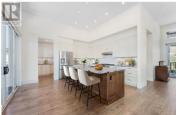

Beautiful walk-up rancher with an elevator in sought-after neighborhood a Lakeview Heights. This home offers a fabulous outdoor oasis for cooling off all summer long. Enjoy gorgeous lake views from this brilliantly designed home with fabulous outdoor living spaces. The open concept main living spaces are bright and inviting with hardwood flooring and an impressive modern kitchen featuring granite counters, entertainment sized center island, luxury S/S appliance package, food prepping station/pantry and a wall of windows for natural light plus access to the covered deck. Separate dining room with access to the backyard deck which overlooks the pool. Main floor primary suite offers a spacious walk-in closet with built-in organizers. The spa-inspired 5peice ensuite featuring tile/glass walk-in shower, soaker tub, in-floor heating and wall-to-wall vanity and is the ideal retreat for unwinding. The lower-level offers a spacious family room, den/office & additional bedroom with direct walk-out access to the resort like, level backyard with approximately 12 x 40 pool. Inviting lounging area around the pool! 4 car garage (Tandem Bay) with pull through access to the backyard and additional parking in the front! Backing onto green space the backyard offers exceptional privacy. Located near multiple parks, prized wineries, schools, dining and much more. (id:6769)