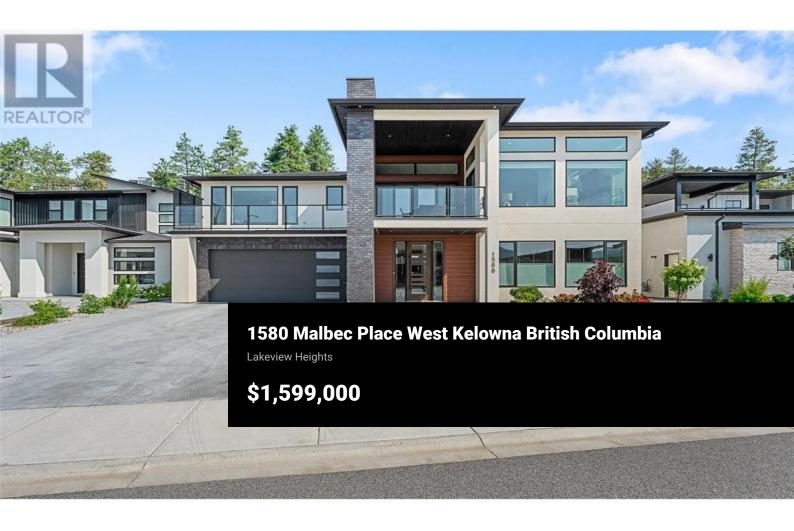

Beautiful walk-up rancher with an elevator in sought-after neighborhood a Lakeview Heights. This home offers a fabulous outdoor oasis for cooling off all summer long. Enjoy gorgeous lake views from this brilliantly designed home with fabulous outdoor living spaces. The open concept main living spaces are bright and inviting with hardwood flooring and an impressive modern kitchen featuring granite counters, entertainment sized center island, luxury S/S appliance package, food prepping station/pantry and a wall of windows for natural light plus access to the covered deck. Separate dining room with access to the backyard deck which overlooks the pool. Main floor primary suite offers a spacious walk-in closet with built-in organizers. The spa-inspired 5peice ensuite featuring tile/glass walk-in shower, soaker tub, in-floor heating and wall-to-wall vanity and is the ideal retreat for unwinding. The lower-level offers a spacious family room, den/office & additional bedroom with direct walk-out access to the resort like, level backyard with approximately 12 x 40 pool. Inviting lounging area around the pool! 4 car garage (Tandem Bay) with pull through access to the backyard and additional parking in the front! Backing onto green space the backyard offers exceptional privacy. Located near multiple parks, prized wineries, schools, dining and much more. (id:6769)