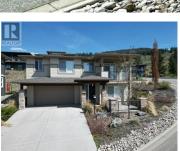

1580 Tower Ranch Drive Kelowna British Columbia Rutland North

\$649,900

PANORAMIC VIEW OF VALLEY, CITY AND MOUNTAINS! Tower Ranch ""SHOW HOME"" on one of the Biggest & Most Private Lots in Solstice that sides onto a Wooded natural setting! Double garage + 2 Double Concrete Driveways! 3 bedrooms, 3 full bathrooms! Brick accented Front Semi covered Courtyard! Beautiful Spacious open plan with multiple decks front and back for morning coffee and amazing sunsets! Wide plank maple hardwood, quartz counter tops, modern warm white decor. Large 2 tone white/slate shaker kitchen with big island, quality appliances, gas stove, Quartz counters, glass subway tile, and oodles of cabinets - great for entertaining! Gas rock feature fireplace in Great Room with awesome Views! 4 piece main bathroom. 2 beds up. Large primary bedroom, luxurious 4 piece Ensuite, heated tile floors, walk in closet. 3rd bedroom at grade level, a huge family room and 4 piece bathroom. Massive 27'x21' Double garage for all the toys! Large beautiful xerra-scaped lot with extra parking, quietly situated beside a natural wooded setting and enjoying a View from the Lake to the Airport! Golf cart to Tower Ranch Golf, clubhouse and fitness centre. Assignment of a secure 99 year lease. Lease = \$803.12/month, access to the Tower Ranch full fitness centre, owner's lounge \$30/mo. Parkbridge Maintenance fee \$51/mo. Strata Fee \$60.35/mo. 2 Pets allowed and long term rentals with Parkbridge approv...