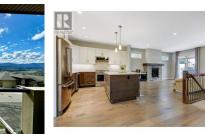

1580 Tower Ranch Drive Kelowna British Columbia Rutland North

\$649,900

PANORAMIC VIEW OF VALLEY, CITY AND MOUNTAINS! Tower Ranch ""SHOW HOME"" on one of the Biggest & Most Private Lots in Solstice that sides onto a Wooded natural setting! Double garage + 2 Double Concrete Driveways! 3 bedrooms, 3 full bathrooms! Brick accented Front Semi covered Courtyard! Beautiful Spacious open plan with multiple decks front and back for morning coffee and amazing sunsets! Wide plank maple hardwood, quartz counter tops, modern warm white decor. Large 2 tone white/slate shaker kitchen with big island, quality appliances, gas stove, Quartz counters, glass subway tile, and oodles of cabinets - great for entertaining! Gas rock feature fireplace in Great Room with awesome Views! 4 piece main bathroom. 2 beds up. Large primary bedroom, luxurious 4 piece Ensuite, heated tile floors, walk in closet. 3rd bedroom at grade level, a huge family room and 4 piece bathroom. Massive 27'x21' Double garage for all the toys! Large beautiful xerra-scaped lot with extra parking, quietly situated beside a natural wooded setting and enjoying a View from the Lake to the Airport! Golf cart to Tower Ranch Golf, clubhouse and fitness centre. Assignment of a secure 99 year lease. Lease = \$803.12/month, access to the Tower Ranch full fitness centre, owner's lounge \$30/mo. Parkbridge Maintenance fee \$51/mo. Strata Fee \$60.35/mo. 2 Pets allowed and long term rentals with Parkbridge approv...