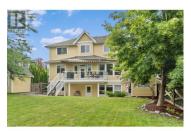

RE/MAX Kelowna 100-1553 Harvey Avenue Kelowna, BC, Canada Gorgeous Executive Home, Situated on one of the largest lots in Lakeview Meadows. Over 4500 sqft home on .24acre lot. Great room design with a chefs dream kitchen that includes a gas stove, large island and stone counters, plenty of room for a spacious kitchen table plus a separate formal dining room for your dinner parties. This home is perfect for entertaining! Continue the entertaining on the deck to enjoy outdoor living overlooking the large fenced back yard. Upstairs you will find a well appointed Primary Bedroom with a walk in closet and five piece ensuite featuring a separate shower and soaker tub, three more bedrooms, two full bathrooms and a large games room or use it as another bedroom if that suits your needs better. You also have a convenient laundry room on the bedroom level! Downstairs you will find a theater room fully equipped surround sound with projector, a large gym and a spacious studio style inlaw suite (potential to create a bedroom) The suite is selfcontained with separate laundry hook up and an outside entrance. This home is a must see. Be sure to check out the floor plans and virtual tour. Call your agent for a private viewing. (id:6769)