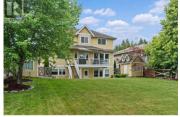

RE/MAX Kelowna 100-1553 Harvey Avenue Kelowna, BC, Canada Gorgeous Executive Home, Situated on one of the largest lots in Lakeview Meadows. Over 4500 sqft home on .24acre lot. Great room design with a chefs dream kitchen that includes a gas stove, large island and stone counters, plenty of room for a spacious kitchen table plus a separate formal dining room for your dinner parties. This home is perfect for entertaining! Continue the entertaining on the deck to enjoy outdoor living overlooking the large fenced back yard. Upstairs you will find a well appointed Primary Bedroom with a walk in closet and five piece ensuite featuring a separate shower and soaker tub, three more bedrooms, two full bathrooms and a large games room or use it as another bedroom if that suits your needs better. You also have a convenient laundry room on the bedroom level! Downstairs you will find a theater room fully equipped surround sound with projector, a large gym and a spacious studio style inlaw suite (potential to create a bedroom) The suite is selfcontained with separate laundry hook up and an outside entrance. This home is a must see. Be sure to check out the floor plans and virtual tour. Call your agent for a private viewing. (id:6769)