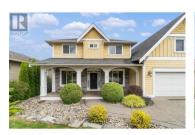

RE/MAX Kelowna 100-1553 Harvey Avenue Kelowna, BC, Canada Gorgeous Executive Home, Situated on one of the largest lots in Lakeview Meadows. Over 4500 sqft home on .24acre lot. Great room design with a chefs dream kitchen that includes a gas stove, large island and stone counters, plenty of room for a spacious kitchen table plus a separate formal dining room for your dinner parties. This home is perfect for entertaining! Continue the entertaining on the deck to enjoy outdoor living overlooking the large fenced back yard. Upstairs you will find a well appointed Primary Bedroom with a walk in closet and five piece ensuite featuring a separate shower and soaker tub, three more bedrooms, two full bathrooms and a large games room or use it as another bedroom if that suits your needs better. You also have a convenient laundry room on the bedroom level! Downstairs you will find a theater room fully equipped surround sound with projector, a large gym and a spacious studio style inlaw suite (potential to create a bedroom) The suite is selfcontained with separate laundry hook up and an outside entrance. This home is a must see. Be sure to check out the floor plans and virtual tour. Call your agent for a private viewing. (id:6769)