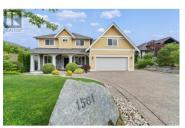

RE/MAX Kelowna 100-1553 Harvey Avenue Kelowna, BC, Canada Gorgeous Executive Home, Situated on one of the largest lots in Lakeview Meadows. Over 4500 sqft home on .24acre lot. Great room design with a chefs dream kitchen that includes a gas stove, large island and stone counters, plenty of room for a spacious kitchen table plus a separate formal dining room for your dinner parties. This home is perfect for entertaining! Continue the entertaining on the deck to enjoy outdoor living overlooking the large fenced back yard. Upstairs you will find a well appointed Primary Bedroom with a walk in closet and five piece ensuite featuring a separate shower and soaker tub, three more bedrooms, two full bathrooms and a large games room or use it as another bedroom if that suits your needs better. You also have a convenient laundry room on the bedroom level! Downstairs you will find a theater room fully equipped surround sound with projector, a large gym and a spacious studio style inlaw suite (potential to create a bedroom) The suite is selfcontained with separate laundry hook up and an outside entrance. This home is a must see. Be sure to check out the floor plans and virtual tour. Call your agent for a private viewing. (id:6769)