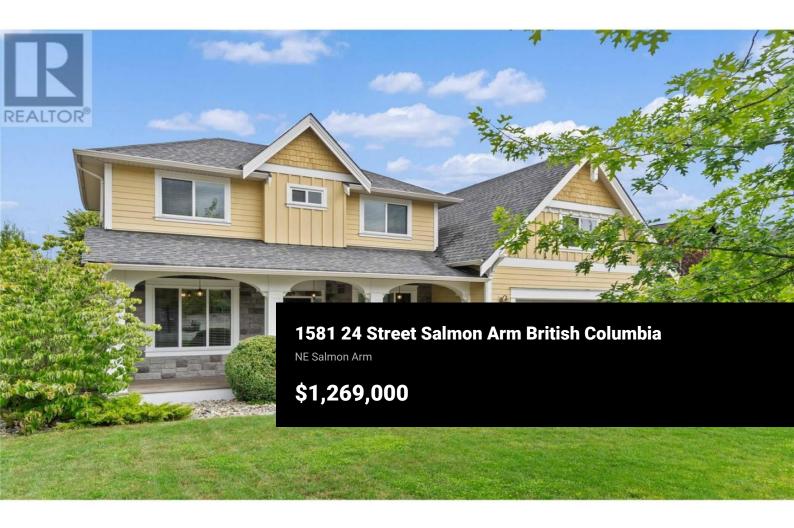

RE/MAX Kelowna 100-1553 Harvey Avenue Kelowna, BC, Canada Gorgeous Executive Home, Situated on one of the largest lots in Lakeview Meadows. Over 4500 sqft home on .24acre lot. Great room design with a chefs dream kitchen that includes a gas stove, large island and stone counters, plenty of room for a spacious kitchen table plus a separate formal dining room for your dinner parties. This home is perfect for entertaining! Continue the entertaining on the deck to enjoy outdoor living overlooking the large fenced back yard. Upstairs you will find a well appointed Primary Bedroom with a walk in closet and five piece ensuite featuring a separate shower and soaker tub, three more bedrooms, two full bathrooms and a large games room or use it as another bedroom if that suits your needs better. You also have a convenient laundry room on the bedroom level! Downstairs you will find a theater room fully equipped surround sound with projector, a large gym and a spacious studio style inlaw suite (potential to create a bedroom) The suite is selfcontained with separate laundry hook up and an outside entrance. This home is a must see. Be sure to check out the floor plans and virtual tour. Call your agent for a private viewing. (id:6769)