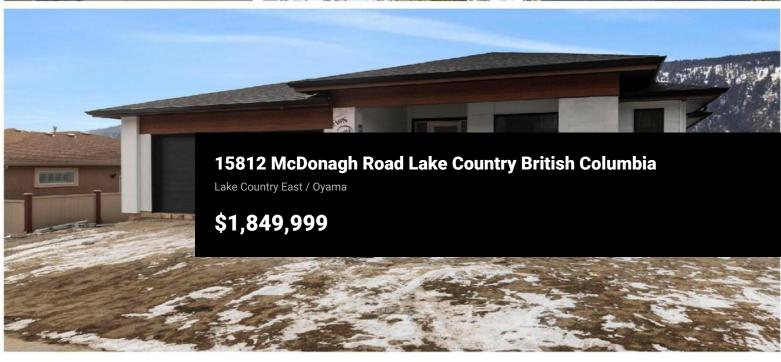

**RE/MAX Kelowna** 100-1553 Harvey Avenue Kelowna, BC, Canada

Welcome to your NEW dream lake view home crafted by ""Kelowna's Best Boutique Builder"": Wamco Homes! This 3 Bed + Den contemporary rancher walkout is move-in ready and offers stunning lake views (photos don't do the views justice) from this spacious 'pool sized' 0.24 acre property. This proven 3,600 ft+ floor plan has been designed to take advantage of the panoramic lake views and abundance of natural light. The shores of Kalamalka lake are mere steps from your front door and accessed via the cul-de-sac pathway. The surrounding area offers lush orchards, wineries, lake parks to launch paddle boards or kayaks, and the Okanagan Rail trail with walking / biking for the whole family. Oyama Yacht club offers boat storage and valet boat service if desired. If golf is your sport, award winning Predator Ridge is a short drive away. Includes high quality finishes such as hardwood floors, quartz counters, 9 / 10 / 11 ft ceilings, full appliance package, 2 wet bars, heated tile floors, and energy efficient construction meeting and exceeding STEP 3 Code Requirements. Truly a magnificent property that offers endless views, quiet rural setting yet minutes to amenities in Lake Country or Kelowna or Vernon. Plus GST. 2-5-10 New Home Warranty. Call your agent today! (id:6769)