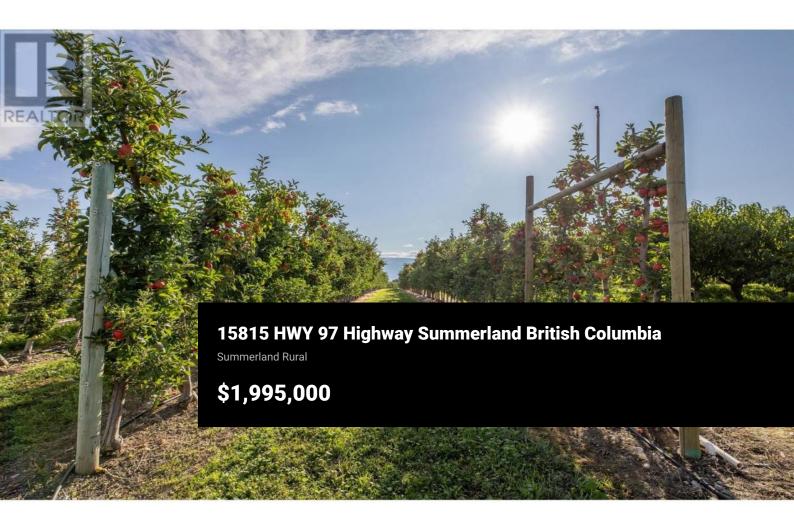

Beautiful 8.47 acre orchard with frontage on Highway 97 and additional access off Jones Flat Road for easy accessibility. Planted in high density apple trees with Gala and Ambrosia varieties. A1 zoning bylaw allows for multiple uses including winery/cidery/craft brewery/distilling and agri tourism opportunities. Home and accessory building on the property has little to no value. Bring your business pursuits to this highly visible location and enjoy the annual harvest/revenue from the orchard operations as supplemental income! (id:6769)