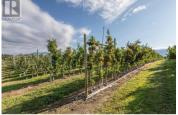

Beautiful 8.47 acre orchard with frontage on Highway 97 and additional access off Jones Flat Road for easy accessibility. Planted in high density apple trees with Gala and Ambrosia varieties. A1 zoning bylaw allows for multiple uses including winery/cidery/craft brewery/distilling and agri tourism opportunities. Home and accessory building on the property has little to no value. Bring your business pursuits to this highly visible location and enjoy the annual harvest/revenue from the orchard operations as supplemental income! (id:6769)