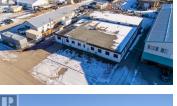

## \$1,499,000

Rare opportunity to own this .48 acre property with 7400 +/- square foot stand alone building with additional fenced yard, office area and washrooms. One minute from hwy 97 for easy access, with room for large vehicles. Two 10x10 foot doors at the back of the building, 3 phase 600 amp power, natural gas heated. Zoned M1 light industrial allows for a wide variety of business types, including automotive and equipment repair, contractor services, eating and drinking establishments, equipment rental, general industrial uses, recycle depot, research center, winery, agricultural processing, commercial storage and more. Price plus GST (id:6769)