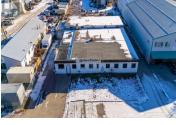

## \$1,499,000

Rare opportunity to own this .48 acre property with 7400 +/- square foot stand alone building with additional fenced yard, office area and washrooms. One minute from hwy 97 for easy access, with room for large vehicles. Two 10x10 foot doors at the back of the building, 3 phase 600 amp power, natural gas heated. Zoned M1 light industrial allows for a wide variety of business types, including automotive and equipment repair, contractor services, eating and drinking establishments, equipment rental, general industrial uses, recycle depot, research center, winery, agricultural processing, commercial storage and more. Price plus GST (id:6769)