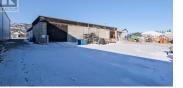

## \$1,499,000

Rare opportunity to own this .48 acre property with 7400 +/- square foot stand alone building with additional fenced yard, office area and washrooms. One minute from hwy 97 for easy access, with room for large vehicles. Two 10x10 foot doors at the back of the building, 3 phase 600 amp power, natural gas heated. Zoned M1 light industrial allows for a wide variety of business types, including automotive and equipment repair, contractor services, eating and drinking establishments, equipment rental, general industrial uses, recycle depot, research center, winery, agricultural processing, commercial storage and more. Price plus GST (id:6769)