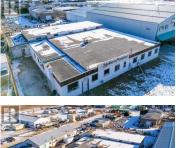

## \$1,499,000

Rare opportunity to own this .48 acre property with 7400 +/- square foot stand alone building with additional fenced yard, office area and washrooms. One minute from hwy 97 for easy access, with room for large vehicles. Two 10x10 foot doors at the back of the building, 3 phase 600 amp power, natural gas heated. Zoned M1 light industrial allows for a wide variety of business types, including automotive and equipment repair, contractor services, eating and drinking establishments, equipment rental, general industrial uses, recycle depot, research center, winery, agricultural processing, commercial storage and more. Price plus GST (id:6769)