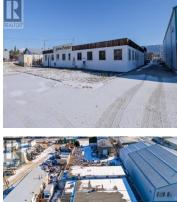

## \$1,499,000

Rare opportunity to own this .48 acre property with 7400 +/- square foot stand alone building with additional fenced yard, office area and washrooms. One minute from hwy 97 for easy access, with room for large vehicles. Two 10x10 foot doors at the back of the building, 3 phase 600 amp power, natural gas heated. Zoned M1 light industrial allows for a wide variety of business types, including automotive and equipment repair, contractor services, eating and drinking establishments, equipment rental, general industrial uses, recycle depot, research center, winery, agricultural processing, commercial storage and more. Price plus GST (id:6769)