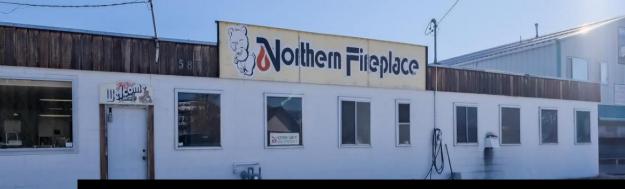

## \$1,499,000

Rare opportunity to own this .48 acre property with 7400 +/- square foot stand alone building with additional fenced yard, office area and washrooms. One minute from hwy 97 for easy access, with room for large vehicles. Two 10x10 foot doors at the back of the building, 3 phase 600 amp power, natural gas heated. Zoned M1 light industrial allows for a wide variety of business types, including automotive and equipment repair, contractor services, eating and drinking establishments, equipment rental, general industrial uses, recycle depot, research center, winery, agricultural processing, commercial storage and more. Price plus GST (id:6769)