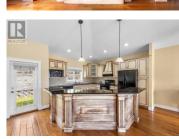

REALTOR

Custom-Built Lakeview Heights Gem with City and Lake View Nestled in the heart of the exclusive Lakeview Heights neighborhood, this stunning custombuilt single-family detached walk-up home is located in a guiet cul-de-sac-ideal for families and those who appreciate the quiet. Offering 5 bedrooms, 3 bathrooms, and over 2800 square feet of thoughtfully designed living space, this home is the perfect blend of comfort, functionality, and elegance. Step into an open-concept main floor featuring a beautifully custom-designed kitchen, built-in fireplace unit, and a spacious living area with larger bay windows perfect for entertaining. Upstairs off the kitchen you have access to the deck with jaw dropping views. You will find the primary bedroom, ensuite, two additional bedrooms plus a full bathroom. Enjoy sweeping lake views from the upper floor, and relax in the quiet backyard oasis, complete with mature fruit trees and room to unwind. The lower level boasts an executive office with builtin bookcase and desk. The rec room offers a built-in entertainment unit and lots of space, two additional bedrooms, a full bathroom, plus a built-in laundry. On this level you will have direct access to a double garage with boat and RV parking. Located just minutes from West Kelowna's top wineries such as Mission Hill, CNB Middle School and Mount Boucherie Secondary, this home offers premium I...