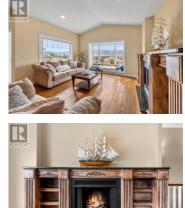

REALTOR

Custom-Built Lakeview Heights Gem with City and Lake View Nestled in the heart of the exclusive Lakeview Heights neighborhood, this stunning custombuilt single-family detached walk-up home is located in a guiet cul-de-sac-ideal for families and those who appreciate the quiet. Offering 5 bedrooms, 3 bathrooms, and over 2800 square feet of thoughtfully designed living space, this home is the perfect blend of comfort, functionality, and elegance. Step into an open-concept main floor featuring a beautifully custom-designed kitchen, built-in fireplace unit, and a spacious living area with larger bay windows perfect for entertaining. Upstairs off the kitchen you have access to the deck with jaw dropping views. You will find the primary bedroom, ensuite, two additional bedrooms plus a full bathroom. Enjoy sweeping lake views from the upper floor, and relax in the quiet backyard oasis, complete with mature fruit trees and room to unwind. The lower level boasts an executive office with builtin bookcase and desk. The rec room offers a built-in entertainment unit and lots of space, two additional bedrooms, a full bathroom, plus a built-in laundry. On this level you will have direct access to a double garage with boat and RV parking. Located just minutes from West Kelowna's top wineries such as Mission Hill, CNB Middle School and Mount Boucherie Secondary, this home offers premium I...