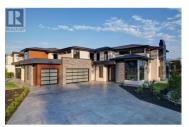

Custom home constructed by award-winning Palermo Homes, this brand new home on an large corner lot features flexibility for every family, with 5 bedrooms and 6 bathrooms over approx 4,400sqft. The large entry way provides access to multiple flexible rooms - office, den, secondary living space, and proper dining. Entering into the great room, you are greeted with an expansive open concept living space. The kitchen features generous cabinetry, spacious panty, waterfall quartz, and gourmet appliances. The great room features tile fireplace, and access to the pool-sized back yard. Finishing the main level is a large mudroom with built in cabinetry, and a cool powder room for guests. Upstairs is a huge family/games room with its own patio, also with tiled fireplace. The primary suite has an incredible ensuite bathroom, plus a generous walk-in closet. This upper level has three more large bedrooms, each with their own dedicated bathrooms, perfect for the growing family. A bright and practical laundry room completes this floor. On the ground level is a fully independent 1 bed legal suite. Nice touches throughout including heated floors in primary ensuite, thoughtful exterior lighting, EV charger rough in, and full blinds package. An oversized triple garage, generous parking, and stunning curb appeal make this property stand apart. Located in close proximity to West Kelowna's fam...