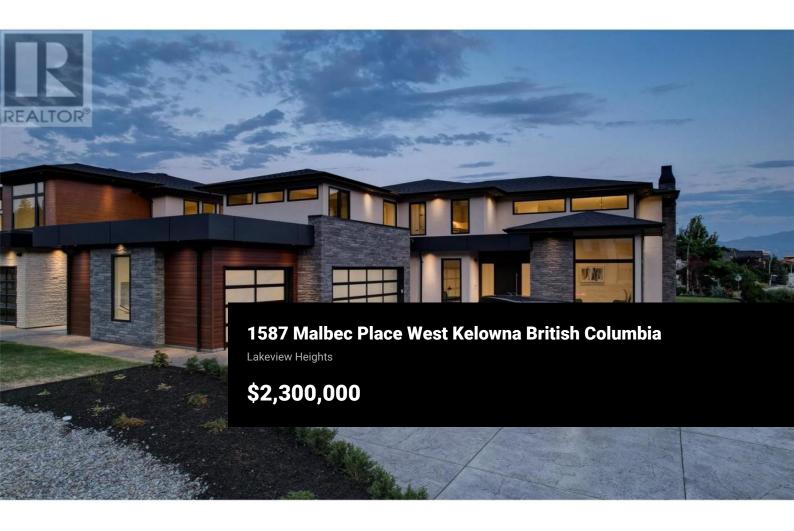

Custom home constructed by award-winning Palermo Homes, this brand new home on an large corner lot features flexibility for every family, with 5 bedrooms and 6 bathrooms over approx 4,400sqft. The large entry way provides access to multiple flexible rooms - office, den, secondary living space, and proper dining. Entering into the great room, you are greeted with an expansive open concept living space. The kitchen features generous cabinetry, spacious panty, waterfall quartz, and gourmet appliances. The great room features tile fireplace, and access to the pool-sized back yard. Finishing the main level is a large mudroom with built in cabinetry, and a cool powder room for guests. Upstairs is a huge family/games room with its own patio, also with tiled fireplace. The primary suite has an incredible ensuite bathroom, plus a generous walk-in closet. This upper level has three more large bedrooms, each with their own dedicated bathrooms, perfect for the growing family. A bright and practical laundry room completes this floor. On the ground level is a fully independent 1 bed legal suite. Nice touches throughout including heated floors in primary ensuite, thoughtful exterior lighting, EV charger rough in, and full blinds package. An oversized triple garage, generous parking, and stunning curb appeal make this property stand apart. Located in close proximity to West Kelowna's fam...