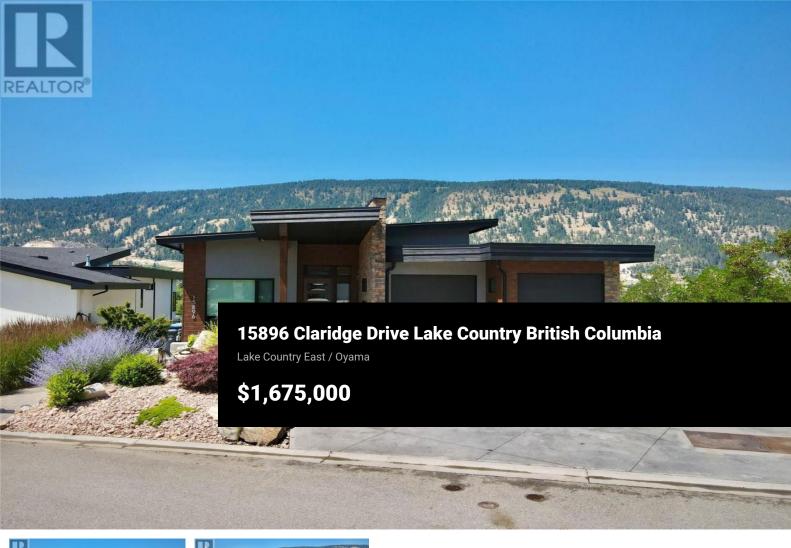

Capture the essence of lakeside living at this stunning home, a mere stone's throw from the pristine Kalamalka and Wood Lakes in Lake Country's Oyama region. Built in 2018, this contemporary masterpiece is replete with top-tier upgrades. The expansive open-concept living area features towering windows that drink in the lake vistas, while a gas fireplace with a bespoke tiled accent wall adds warmth. Step onto the incredible covered deck, a true outdoor haven complete with an outdoor kitchen space, a natural gas fire-table enclave, ample seating, and sleek glass railings that frame unobstructed views of Kal Lake. The kitchen boasts double skylights, wall ovens, a gas range, and custom two-toned cabinetry. The master suite on the main floor is a sanctuary of indulgence, with a walk-in closet and a private 5-piece ensuite. His-and-her sinks and a lake-view soaker tub elevate the experience. An additional bedroom or office on the main floor, along with a powder room, offers versatility. Intelligent design shines with the Control-4 system, seamlessly integrating smart-home lighting and sound. The practical mudroom/laundry area conveniently connects to the garage, streamlining daily life. Discover a harmonious blend of contemporary luxury and natural splendor, all in the heart of a lakeside paradise. (id:6769)