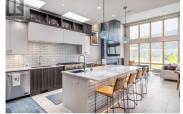

Capture the essence of lakeside living at this stunning home, a mere stone's throw from the pristine Kalamalka and Wood Lakes in Lake Country's Oyama region. Built in 2018, this contemporary masterpiece is replete with top-tier upgrades. The expansive open-concept living area features towering windows that drink in the lake vistas, while a gas fireplace with a bespoke tiled accent wall adds warmth. Step onto the incredible covered deck, a true outdoor haven complete with an outdoor kitchen space, a natural gas fire-table enclave, ample seating, and sleek glass railings that frame unobstructed views of Kal Lake. The kitchen boasts double skylights, wall ovens, a gas range, and custom two-toned cabinetry. The master suite on the main floor is a sanctuary of indulgence, with a walk-in closet and a private 5-piece ensuite. His-and-her sinks and a lake-view soaker tub elevate the experience. An additional bedroom or office on the main floor, along with a powder room, offers versatility. Intelligent design shines with the Control-4 system, seamlessly integrating smart-home lighting and sound. The practical mudroom/laundry area conveniently connects to the garage, streamlining daily life. Discover a harmonious blend of contemporary luxury and natural splendor, all in the heart of a lakeside paradise. (id:6769)