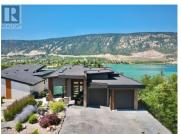

Capture the essence of lakeside living at this stunning home, a mere stone's throw from the pristine Kalamalka and Wood Lakes in Lake Country's Oyama region. Built in 2018, this contemporary masterpiece is replete with top-tier upgrades. The expansive open-concept living area features towering windows that drink in the lake vistas, while a gas fireplace with a bespoke tiled accent wall adds warmth. Step onto the incredible covered deck, a true outdoor haven complete with an outdoor kitchen space, a natural gas fire-table enclave, ample seating, and sleek glass railings that frame unobstructed views of Kal Lake. The kitchen boasts double skylights, wall ovens, a gas range, and custom two-toned cabinetry. The master suite on the main floor is a sanctuary of indulgence, with a walk-in closet and a private 5-piece ensuite. His-and-her sinks and a lake-view soaker tub elevate the experience. An additional bedroom or office on the main floor, along with a powder room, offers versatility. Intelligent design shines with the Control-4 system, seamlessly integrating smart-home lighting and sound. The practical mudroom/laundry area conveniently connects to the garage, streamlining daily life. Discover a harmonious blend of contemporary luxury and natural splendor, all in the heart of a lakeside paradise. (id:6769)