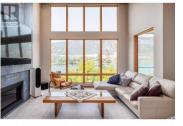

Capture the essence of lakeside living at this stunning home, a mere stone's throw from the pristine Kalamalka and Wood Lakes in Lake Country's Oyama region. Built in 2018, this contemporary masterpiece is replete with top-tier upgrades. The expansive open-concept living area features towering windows that drink in the lake vistas, while a gas fireplace with a bespoke tiled accent wall adds warmth. Step onto the incredible covered deck, a true outdoor haven complete with an outdoor kitchen space, a natural gas fire-table enclave, ample seating, and sleek glass railings that frame unobstructed views of Kal Lake. The kitchen boasts double skylights, wall ovens, a gas range, and custom two-toned cabinetry. The master suite on the main floor is a sanctuary of indulgence, with a walk-in closet and a private 5-piece ensuite. His-and-her sinks and a lake-view soaker tub elevate the experience. An additional bedroom or office on the main floor, along with a powder room, offers versatility. Intelligent design shines with the Control-4 system, seamlessly integrating smart-home lighting and sound. The practical mudroom/laundry area conveniently connects to the garage, streamlining daily life. Discover a harmonious blend of contemporary luxury and natural splendor, all in the heart of a lakeside paradise. (id:6769)