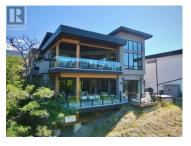

Capture the essence of lakeside living at this stunning home, a mere stone's throw from the pristine Kalamalka and Wood Lakes in Lake Country's Oyama region. Built in 2018, this contemporary masterpiece is replete with top-tier upgrades. The expansive open-concept living area features towering windows that drink in the lake vistas, while a gas fireplace with a bespoke tiled accent wall adds warmth. Step onto the incredible covered deck, a true outdoor haven complete with an outdoor kitchen space, a natural gas fire-table enclave, ample seating, and sleek glass railings that frame unobstructed views of Kal Lake. The kitchen boasts double skylights, wall ovens, a gas range, and custom two-toned cabinetry. The master suite on the main floor is a sanctuary of indulgence, with a walk-in closet and a private 5-piece ensuite. His-and-her sinks and a lake-view soaker tub elevate the experience. An additional bedroom or office on the main floor, along with a powder room, offers versatility. Intelligent design shines with the Control-4 system, seamlessly integrating smart-home lighting and sound. The practical mudroom/laundry area conveniently connects to the garage, streamlining daily life. Discover a harmonious blend of contemporary luxury and natural splendor, all in the heart of a lakeside paradise. (id:6769)