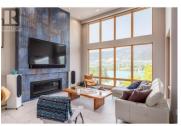

Capture the essence of lakeside living at this stunning home, a mere stone's throw from the pristine Kalamalka and Wood Lakes in Lake Country's Oyama region. Built in 2018, this contemporary masterpiece is replete with top-tier upgrades. The expansive open-concept living area features towering windows that drink in the lake vistas, while a gas fireplace with a bespoke tiled accent wall adds warmth. Step onto the incredible covered deck, a true outdoor haven complete with an outdoor kitchen space, a natural gas fire-table enclave, ample seating, and sleek glass railings that frame unobstructed views of Kal Lake. The kitchen boasts double skylights, wall ovens, a gas range, and custom two-toned cabinetry. The master suite on the main floor is a sanctuary of indulgence, with a walk-in closet and a private 5-piece ensuite. His-and-her sinks and a lake-view soaker tub elevate the experience. An additional bedroom or office on the main floor, along with a powder room, offers versatility. Intelligent design shines with the Control-4 system, seamlessly integrating smart-home lighting and sound. The practical mudroom/laundry area conveniently connects to the garage, streamlining daily life. Discover a harmonious blend of contemporary luxury and natural splendor, all in the heart of a lakeside paradise. (id:6769)