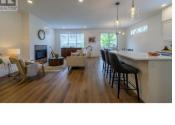

This detached, 2-bedroom main floor entry rancher with a basement offers the perfect combination of charm and functionality. As you come to the front door, there is a cozy porch that welcomes you. The bright, open main floor features a stunning shiplap fireplace, seamlessly connecting to the modern kitchen with a large island, guartz countertops, tile backsplash, and an attached dining area that leads to the back patio and fenced, grassed yard, perfect for outdoor entertaining. The primary bedroom boasts a walk-in closet, a luxurious 4-piece ensuite, and French doors that open onto a small patio with direct access to the yard, creating a private outdoor retreat. A second bedroom and a laundry room complete the main floor. The unfinished basement provides endless potential for customization, allowing a family to create their ideal space. Sitting on a corner lot, this home includes a 2-car garage and 2-car driveway, ensuring plenty of parking. Conveniently located near coffee shops, shopping, dining, and just minutes away from scenic recreation trails, this property is an excellent opportunity to enjoy modern living in a prime location. All measurements approx. (id:6769)