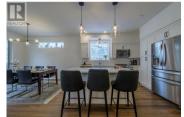

This detached, 2-bedroom main floor entry rancher with a basement offers the perfect combination of charm and functionality. As you come to the front door, there is a cozy porch that welcomes you. The bright, open main floor features a stunning shiplap fireplace, seamlessly connecting to the modern kitchen with a large island, guartz countertops, tile backsplash, and an attached dining area that leads to the back patio and fenced, grassed yard, perfect for outdoor entertaining. The primary bedroom boasts a walk-in closet, a luxurious 4-piece ensuite, and French doors that open onto a small patio with direct access to the yard, creating a private outdoor retreat. A second bedroom and a laundry room complete the main floor. The unfinished basement provides endless potential for customization, allowing a family to create their ideal space. Sitting on a corner lot, this home includes a 2-car garage and 2-car driveway, ensuring plenty of parking. Conveniently located near coffee shops, shopping, dining, and just minutes away from scenic recreation trails, this property is an excellent opportunity to enjoy modern living in a prime location. All measurements approx. (id:6769)