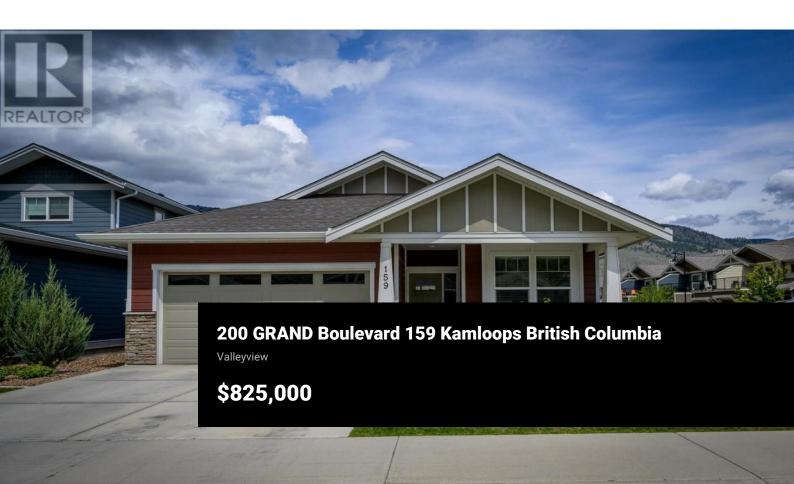

This detached, 2-bedroom main floor entry rancher with a basement offers the perfect combination of charm and functionality. As you come to the front door, there is a cozy porch that welcomes you. The bright, open main floor features a stunning shiplap fireplace, seamlessly connecting to the modern kitchen with a large island, guartz countertops, tile backsplash, and an attached dining area that leads to the back patio and fenced, grassed yard, perfect for outdoor entertaining. The primary bedroom boasts a walk-in closet, a luxurious 4-piece ensuite, and French doors that open onto a small patio with direct access to the yard, creating a private outdoor retreat. A second bedroom and a laundry room complete the main floor. The unfinished basement provides endless potential for customization, allowing a family to create their ideal space. Sitting on a corner lot, this home includes a 2-car garage and 2-car driveway, ensuring plenty of parking. Conveniently located near coffee shops, shopping, dining, and just minutes away from scenic recreation trails, this property is an excellent opportunity to enjoy modern living in a prime location. All measurements approx. (id:6769)