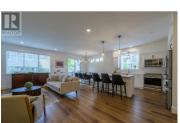

This detached, 2-bedroom main floor entry rancher with a basement offers the perfect combination of charm and functionality. As you come to the front door, there is a cozy porch that welcomes you. The bright, open main floor features a stunning shiplap fireplace, seamlessly connecting to the modern kitchen with a large island, guartz countertops, tile backsplash, and an attached dining area that leads to the back patio and fenced, grassed yard, perfect for outdoor entertaining. The primary bedroom boasts a walk-in closet, a luxurious 4-piece ensuite, and French doors that open onto a small patio with direct access to the yard, creating a private outdoor retreat. A second bedroom and a laundry room complete the main floor. The unfinished basement provides endless potential for customization, allowing a family to create their ideal space. Sitting on a corner lot, this home includes a 2-car garage and 2-car driveway, ensuring plenty of parking. Conveniently located near coffee shops, shopping, dining, and just minutes away from scenic recreation trails, this property is an excellent opportunity to enjoy modern living in a prime location. All measurements approx. (id:6769)