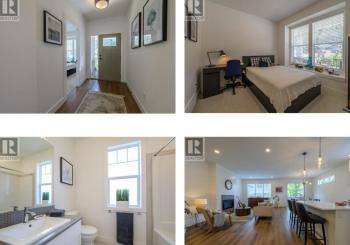

This detached, 2-bedroom main floor entry rancher with a basement offers the perfect combination of charm and functionality. As you come to the front door, there is a cozy porch that welcomes you. The bright, open main floor features a stunning shiplap fireplace, seamlessly connecting to the modern kitchen with a large island, guartz countertops, tile backsplash, and an attached dining area that leads to the back patio and fenced, grassed yard, perfect for outdoor entertaining. The primary bedroom boasts a walk-in closet, a luxurious 4-piece ensuite, and French doors that open onto a small patio with direct access to the yard, creating a private outdoor retreat. A second bedroom and a laundry room complete the main floor. The unfinished basement provides endless potential for customization, allowing a family to create their ideal space. Sitting on a corner lot, this home includes a 2-car garage and 2-car driveway, ensuring plenty of parking. Conveniently located near coffee shops, shopping, dining, and just minutes away from scenic recreation trails, this property is an excellent opportunity to enjoy modern living in a prime location. All measurements approx. (id:6769)