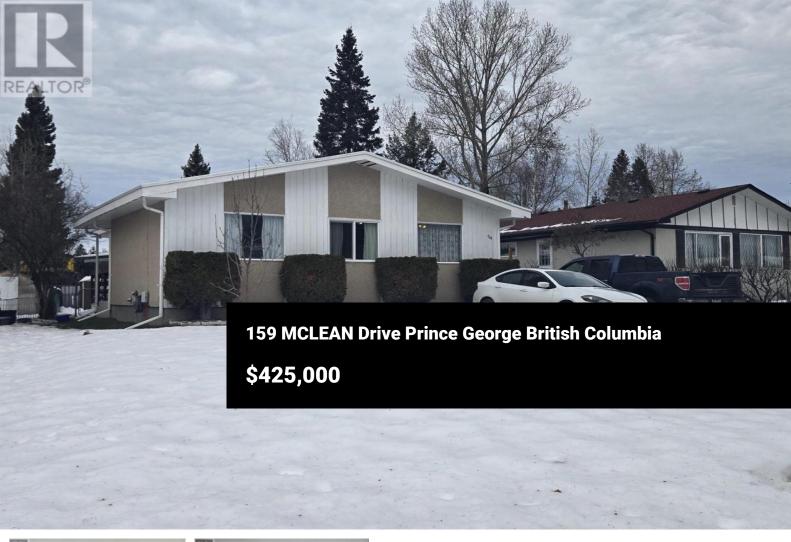

Welcome to 159 McLean Drive; this solid family home close to Gordon Bryant Park with 3 bedrooms and 2 full bathrooms has been well-maintained over the years . The main floor with newer flooring and windows has 2 bedrooms and an office with sliding glass doors leading to a sundeck and the fenced backyard. The basement with a third bedroom and family room also has a large workshop that could be converted for another use. The private backyard has two storage sheds and there is also room to park an RV. (id:6769)