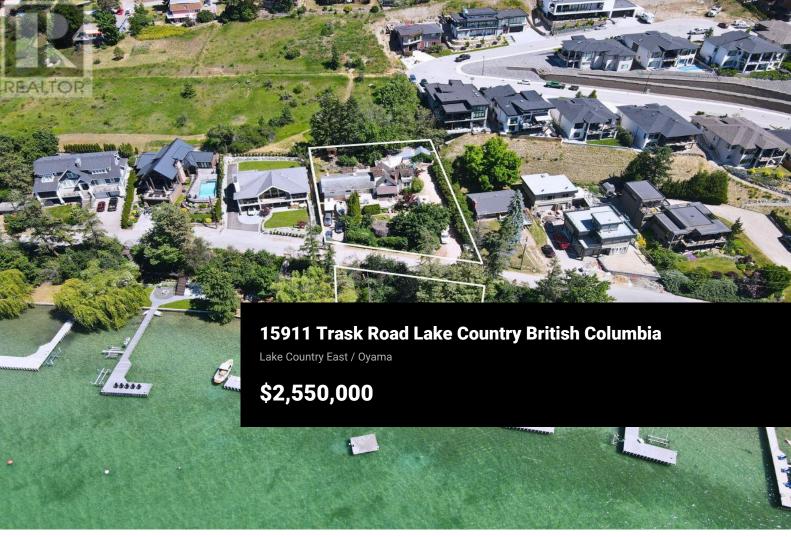

Rare opportunity to own .492 acres with 90 feet of lake frontage on stunning Kalamalka Lake. This property is zoned for two residences and currently features a spacious duplex with 7 bedrooms—perfect for multi-generational living, rental income, or future redevelopment. Enjoy panoramic lake views and direct access to the water for swimming, boating, paddleboarding, and fishing. The large lot offers plenty of space for outdoor entertaining, relaxing, or expanding your vision. Located in one of BC's most scenic and desirable lakefront communities, this is your chance to secure a versatile and valuable property in the heart of the Okanagan. (id:6769)