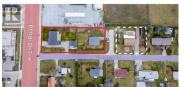

This is the CORNER LOT comprising of 0.45 acres and it's a fantastic potential development opportunity close to Okanagan College, and only a five minute drive to the Pandosy Village shopping centre and the shores of Okanagan Lake. There is a new beach park at the end of KLO Road at Cedar Avenue that is stunning! 1599 KLO is the first house on the corner, and the price is just for 1599. See the MLS listings for 3219 St Amand and 3159 St Amand for the other two adjacent home prices. There is a development application in progress with the City just across the street. (id:6769)