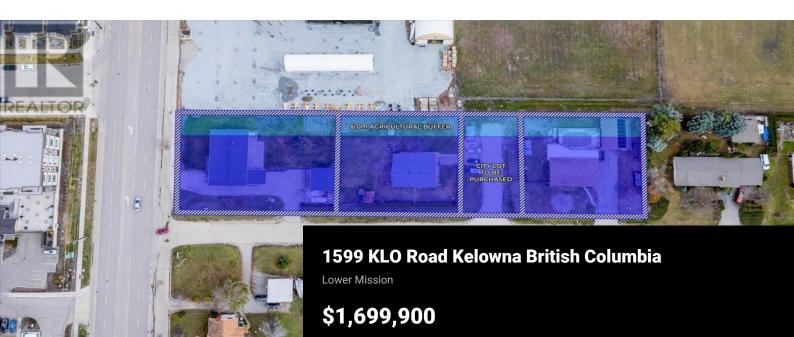

This is the CORNER LOT comprising of 0.45 acres and it's a fantastic potential development opportunity close to Okanagan College, and only a five minute drive to the Pandosy Village shopping centre and the shores of Okanagan Lake. There is a new beach park at the end of KLO Road at Cedar Avenue that is stunning! 1599 KLO is the first house on the corner, and the price is just for 1599. See the MLS listings for 3219 St Amand and 3159 St Amand for the other two adjacent home prices. There is a development application in progress with the City just across the street. (id:6769)