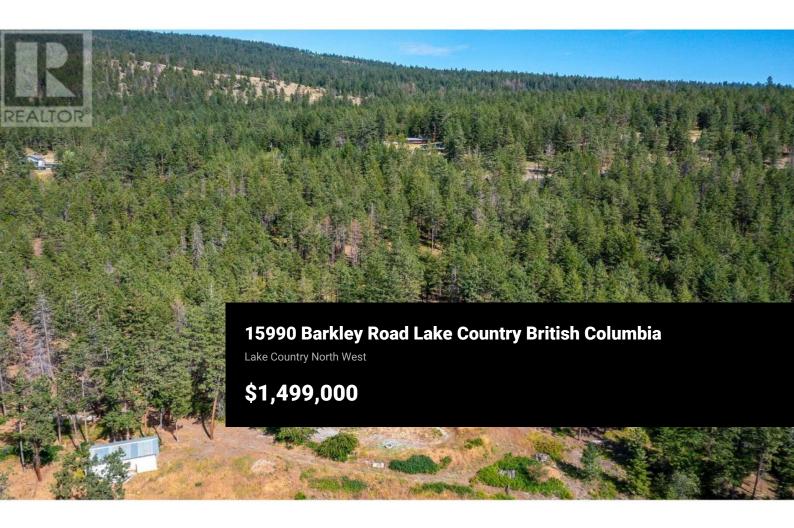

Tucked away in complete privacy, this stunning 12 acre forested property offers unmatched serenity and breathtaking 180 degree south-facing views of Lake Okanagan. A true hidden gem, this is a rare opportunity to own a piece of nature in the middle of it all-minutes to boat launches, sandy beaches, and some of the region's most celebrated wineries. The charming and updated home is perched to take full advantage of the expansive lake views, offering a cozy yet elevated lifestyle with endless natural light. Surrounded by towering trees and no neighbours in sight, this is the ultimate escape, whether you're seeking a peaceful sanctuary, a recreational retreat, or a long-term hold with future potential. With a blank canvas of usable land, the possibilities are as vast as your imagination. Build your dream estate, create a private vineyard, or simply enjoy the tranquility as-is. Properties like this are incredibly rare--where space, views, and location align perfectly. All measurements approximate, verify if important. (id:6769)