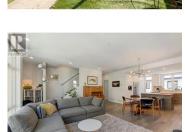

1515 Highland Drive 16 Kelowna British Columbia

\$854,000

Welcome to Skyview Terraces - a home to contemporary luxury and convenience! This inside, end unit faces the courtyard - so no flashing headlights and a guieter location! The kitchen is a chef's dream with tuxedo cabinets, KitchenAid appliances, granite countertops, and an oversized island. The main floor features hardwood flooring and floor-to-ceiling windows. Indulge in the luxurious ensuite bathroom with heated floors and double sinks. With 3 bedrooms, 3 baths, and 2 walk-in closets, there's ample space. Ascend to the expansive rooftop deck where breathtaking panoramic views await. From sunsets to vistas of Knox Mountain, Okanagan Mountain Park, Dilworth Mountain, and Mount Boucherie, soak in the beauty of the surroundings. Aptly named Skyview Terrace, this rooftop oasis includes a hot tub and a storage room, offering the perfect setting for outdoor entertainment and relaxation. Additional features include geothermal (ground-source) heat pump for both heating and cooling, utilities (water/sewer/garbage) included in strata fees, a double car garage, triple glazed windows, built-in vacuum system, and LED flush-mount lights. 270 degree view from Knox Mountain all the way south to the Lower Mission. With its central location within walking distance to downtown and Knox Mountain Park, as well as easy access to the Okanagan Rail Trail and the #8 bus route, convenience is unpar...