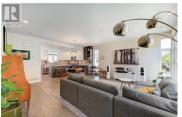

1515 Highland Drive 16 Kelowna British Columbia

\$854,000

Welcome to Skyview Terraces - a home to contemporary luxury and convenience! This inside, end unit faces the courtyard - so no flashing headlights and a guieter location! The kitchen is a chef's dream with tuxedo cabinets, KitchenAid appliances, granite countertops, and an oversized island. The main floor features hardwood flooring and floor-to-ceiling windows. Indulge in the luxurious ensuite bathroom with heated floors and double sinks. With 3 bedrooms, 3 baths, and 2 walk-in closets, there's ample space. Ascend to the expansive rooftop deck where breathtaking panoramic views await. From sunsets to vistas of Knox Mountain, Okanagan Mountain Park, Dilworth Mountain, and Mount Boucherie, soak in the beauty of the surroundings. Aptly named Skyview Terrace, this rooftop oasis includes a hot tub and a storage room, offering the perfect setting for outdoor entertainment and relaxation. Additional features include geothermal (ground-source) heat pump for both heating and cooling, utilities (water/sewer/garbage) included in strata fees, a double car garage, triple glazed windows, built-in vacuum system, and LED flush-mount lights. 270 degree view from Knox Mountain all the way south to the Lower Mission. With its central location within walking distance to downtown and Knox Mountain Park, as well as easy access to the Okanagan Rail Trail and the #8 bus route, convenience is unpar...