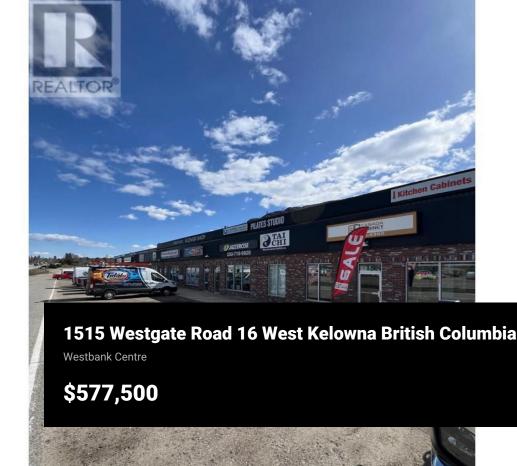

High traffic retail/mixed-use strata unit on Westgate Road (currently tenanted). Well maintained 1,650 sq ft with 2 two-piece bathrooms, one on the main floor and one on the upper floor (please note it is not an accessible bathroom). Great tenant mix in plaza which has recurring traffic with many different services/retailers, including contractors and restaurants. Previously set up as a dance studio with waiting access along front wall, no other walls constructed. Ground floor accessed through front entry door, or rear overhead (10'x10'). Second floor is occupied by owner for Pilates studio and uses back door to enter and exit their space. Two dedicated parking spaces at the rear of the building. Strata fee of \$293.32 per month. (id:6769)