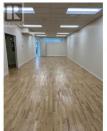

High traffic retail/mixed-use strata unit on Westgate Road (currently tenanted). Well maintained 1,650 sq ft with 2 two-piece bathrooms, one on the main floor and one on the upper floor (please note it is not an accessible bathroom). Great tenant mix in plaza which has recurring traffic with many different services/retailers, including contractors and restaurants. Previously set up as a dance studio with waiting access along front wall, no other walls constructed. Ground floor accessed through front entry door, or rear overhead (10'x10'). Second floor is occupied by owner for Pilates studio and uses back door to enter and exit their space. Two dedicated parking spaces at the rear of the building. Strata fee of \$293.32 per month. (id:6769)