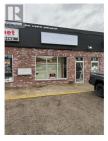

High traffic retail/mixed-use strata unit on Westgate Road (currently tenanted). Well maintained 1,650 sq ft with 2 two-piece bathrooms, one on the main floor and one on the upper floor (please note it is not an accessible bathroom). Great tenant mix in plaza which has recurring traffic with many different services/retailers, including contractors and restaurants. Previously set up as a dance studio with waiting access along front wall, no other walls constructed. Ground floor accessed through front entry door, or rear overhead (10'x10'). Second floor is occupied by owner for Pilates studio and uses back door to enter and exit their space. Two dedicated parking spaces at the rear of the building. Strata fee of \$293.32 per month. (id:6769)