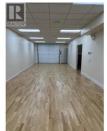

High traffic retail/mixed-use strata unit on Westgate Road (currently tenanted). Well maintained 1,650 sq ft with 2 two-piece bathrooms, one on the main floor and one on the upper floor (please note it is not an accessible bathroom). Great tenant mix in plaza which has recurring traffic with many different services/retailers, including contractors and restaurants. Previously set up as a dance studio with waiting access along front wall, no other walls constructed. Ground floor accessed through front entry door, or rear overhead (10'x10'). Second floor is occupied by owner for Pilates studio and uses back door to enter and exit their space. Two dedicated parking spaces at the rear of the building. Strata fee of \$293.32 per month. (id:6769)