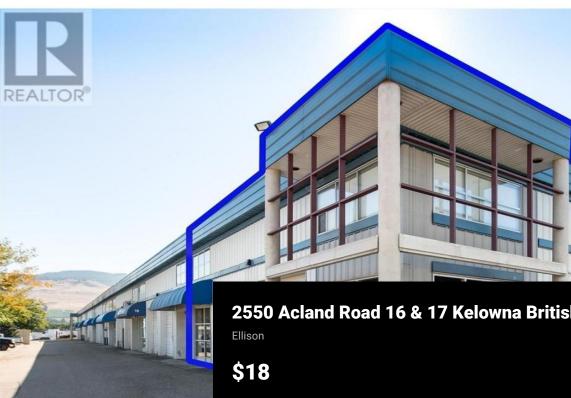

Unique opportunity to lease 2 updated industrial corner strata units with highway exposure totaling 3113 SQFT. Conveniently located by Highway 97 and Kelowna Airport in the Kelowna Springs Centre. 2 Grade level loading bays with 12 X 12 doors. Fully fenced and gated property with 6 dedicated parking stalls. 4 office spaces, caretaker's suite with kitchen and 3 bathrooms. Immediate possession available! Option to lease separately as well as purchase. Please see MLS: 10324810 (id:6769)