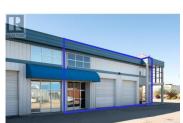

Unique opportunity to lease 2 updated industrial corner strata units with highway exposure totaling 3113 SQFT. Conveniently located by Highway 97 and Kelowna Airport in the Kelowna Springs Centre. 2 Grade level loading bays with 12 X 12 doors. Fully fenced and gated property with 6 dedicated parking stalls. 4 office spaces, caretaker's suite with kitchen and 3 bathrooms. Immediate possession available! Option to lease separately as well as purchase. Please see MLS: 10324810 (id:6769)