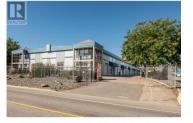

Unique opportunity to lease 2 updated industrial corner strata units with highway exposure totaling 3113 SQFT. Conveniently located by Highway 97 and Kelowna Airport in the Kelowna Springs Centre. 2 Grade level loading bays with 12 X 12 doors. Fully fenced and gated property with 6 dedicated parking stalls. 4 office spaces, caretaker's suite with kitchen and 3 bathrooms. Immediate possession available! Option to lease separately as well as purchase. Please see MLS: 10324810 (id:6769)