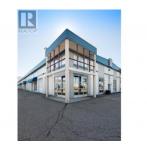

Unique opportunity to lease 2 updated industrial corner strata units with highway exposure totaling 3113 SQFT. Conveniently located by Highway 97 and Kelowna Airport in the Kelowna Springs Centre. 2 Grade level loading bays with 12 X 12 doors. Fully fenced and gated property with 6 dedicated parking stalls. 4 office spaces, caretaker's suite with kitchen and 3 bathrooms. Immediate possession available! Option to lease separately as well as purchase. Please see MLS: 10324810 (id:6769)