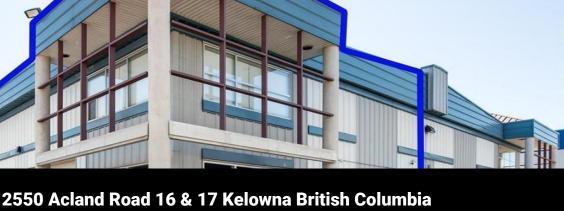

Unique opportunity to lease 2 updated industrial corner strata units with highway exposure totaling 3113 SQFT. Conveniently located by Highway 97 and Kelowna Airport in the Kelowna Springs Centre. 2 Grade level loading bays with 12 X 12 doors. Fully fenced and gated property with 6 dedicated parking stalls. 4 office spaces, caretaker's suite with kitchen and 3 bathrooms. Immediate possession available! Option to lease separately as well as purchase. Please see MLS: 10324810 (id:6769)