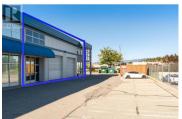

Unique opportunity to lease 2 updated industrial corner strata units with highway exposure totaling 3113 SQFT. Conveniently located by Highway 97 and Kelowna Airport in the Kelowna Springs Centre. 2 Grade level loading bays with 12 X 12 doors. Fully fenced and gated property with 6 dedicated parking stalls. 4 office spaces, caretaker's suite with kitchen and 3 bathrooms. Immediate possession available! Option to lease separately as well as purchase. Please see MLS: 10324810 (id:6769)