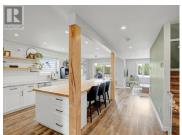

Newer Porter Creek family home in Crocus Glen with attached garage. Quality construction with modern finishes make this a must-see! The main level is open concept layout that showcases a tastefully designed kitchen with massive butcher-block island, SS appliances, subway tile backsplash and floating wood shelves. The three-level design offers 3 bedrooms + den, 3 bathrooms and 2 family rooms. The upper level has 2 bedrooms and full bathroom w/ linen storage and tile-surround tub. Main level has large entryway, den, powder room w/ laundry, garage access and glass sliding door to west-facing rear deck. The walk-out basement has a massive family room, 3rd bedroom, 2nd full bathroom and plenty of storage. Fully fenced rear and side yard, low maintenance landscaping, upper and lower decks. (id:6769)