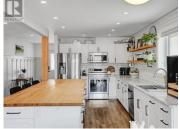

Newer Porter Creek family home in Crocus Glen with attached garage. Quality construction with modern finishes make this a must-see! The main level is open concept layout that showcases a tastefully designed kitchen with massive butcher-block island, SS appliances, subway tile backsplash and floating wood shelves. The three-level design offers 3 bedrooms + den, 3 bathrooms and 2 family rooms. The upper level has 2 bedrooms and full bathroom w/ linen storage and tile-surround tub. Main level has large entryway, den, powder room w/ laundry, garage access and glass sliding door to west-facing rear deck. The walk-out basement has a massive family room, 3rd bedroom, 2nd full bathroom and plenty of storage. Fully fenced rear and side yard, low maintenance landscaping, upper and lower decks. (id:6769)