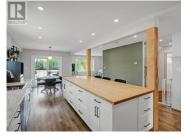

Newer Porter Creek family home in Crocus Glen with attached garage. Quality construction with modern finishes make this a must-see! The main level is open concept layout that showcases a tastefully designed kitchen with massive butcher-block island, SS appliances, subway tile backsplash and floating wood shelves. The three-level design offers 3 bedrooms + den, 3 bathrooms and 2 family rooms. The upper level has 2 bedrooms and full bathroom w/ linen storage and tile-surround tub. Main level has large entryway, den, powder room w/ laundry, garage access and glass sliding door to west-facing rear deck. The walk-out basement has a massive family room, 3rd bedroom, 2nd full bathroom and plenty of storage. Fully fenced rear and side yard, low maintenance landscaping, upper and lower decks. (id:6769)