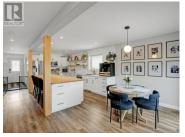

Newer Porter Creek family home in Crocus Glen with attached garage. Quality construction with modern finishes make this a must-see! The main level is open concept layout that showcases a tastefully designed kitchen with massive butcher-block island, SS appliances, subway tile backsplash and floating wood shelves. The three-level design offers 3 bedrooms + den, 3 bathrooms and 2 family rooms. The upper level has 2 bedrooms and full bathroom w/ linen storage and tile-surround tub. Main level has large entryway, den, powder room w/ laundry, garage access and glass sliding door to west-facing rear deck. The walk-out basement has a massive family room, 3rd bedroom, 2nd full bathroom and plenty of storage. Fully fenced rear and side yard, low maintenance landscaping, upper and lower decks. (id:6769)