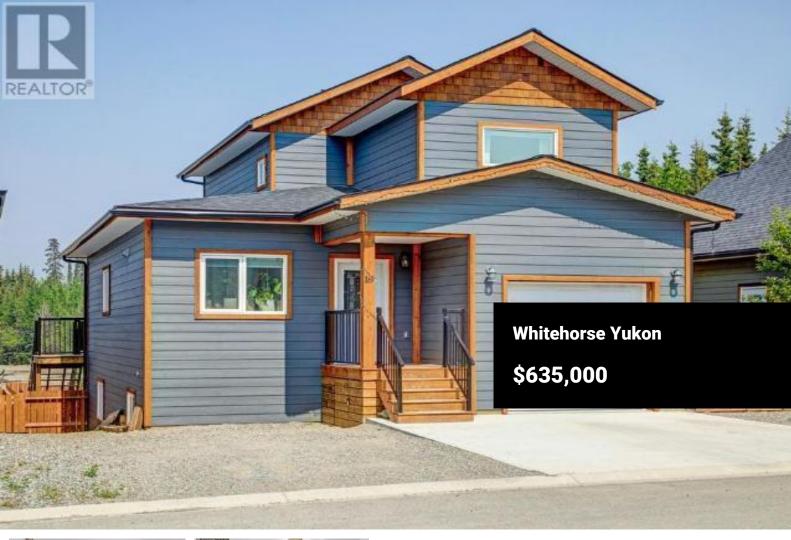

Newer Porter Creek family home in Crocus Glen with attached garage. Quality construction with modern finishes make this a must-see! The main level is open concept layout that showcases a tastefully designed kitchen with massive butcher-block island, SS appliances, subway tile backsplash and floating wood shelves. The three-level design offers 3 bedrooms + den, 3 bathrooms and 2 family rooms. The upper level has 2 bedrooms and full bathroom w/ linen storage and tile-surround tub. Main level has large entryway, den, powder room w/ laundry, garage access and glass sliding door to west-facing rear deck. The walk-out basement has a massive family room, 3rd bedroom, 2nd full bathroom and plenty of storage. Fully fenced rear and side yard, low maintenance landscaping, upper and lower decks. (id:6769)