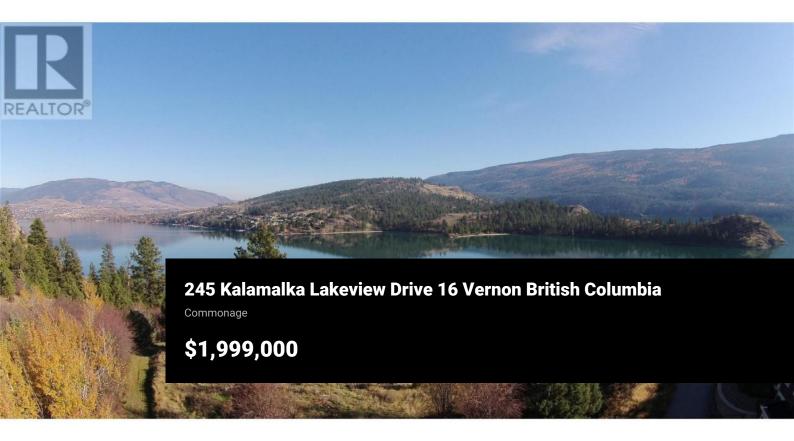

OUT OF COUNTRY BUYERS - WELCOME TO OKANAGAN VALLEY IN BEAUTIFUL BRITISH COLUMBIA! Plan your dream home on this incredible 16.75 acre naturally preserved property! Imagine - every window can take in the coveted views of Rattlesnake Point in azure Kalamalka lake. Take the service road right down to the famous Rail Trail that follows the shores of the lake. Gated entrance will ensure your privacy for your estate. Community water, natural gas and hydro are at the lot line. Kekuli Bay Estates is a unique bare land strata neighborhood of small acreages and executive homes all thoughtfully situated for privacy and separation. This ultimate location is ten minutes from the City of Vernon, 5 minutes to Kekuli Bay Boat Launch, 10 minutes to world class Predator Ridge golf course, 30 minutes to Silver Star Mountain Ski Resort and 20 Minutes to the Kelowna International airport. (id:6769)