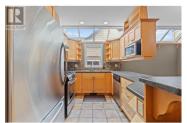

DESIRABLE PARKRIDGE TOWNHOME -This private 3-bedroom, 3-bathroom townhome +55 living offers an exceptional blend of comfort and convenience. Highlights include a double attached garage, main floor laundry, soaring 9' ceilings, and an abundance of natural light. The open-concept living space features a cozy gas fireplace up & an electric fireplace on lower level, a spacious primary suite with a large walk-through closet and a 4-piece ensuite, and a generous main-floor powder room for guests. The walkout lower level provides additional living space, while two private decks allow you to soak in the serene sounds of the ponds, fountains, and lush Shuswap forest. Ideally located with easy access to Turner Creek walking trails, Shaw Centre hockey arena, Salmon Arm Community Centre, and all the amenities of Uptown Salmon Arm, make this luxury townhome yours! (id:6769)