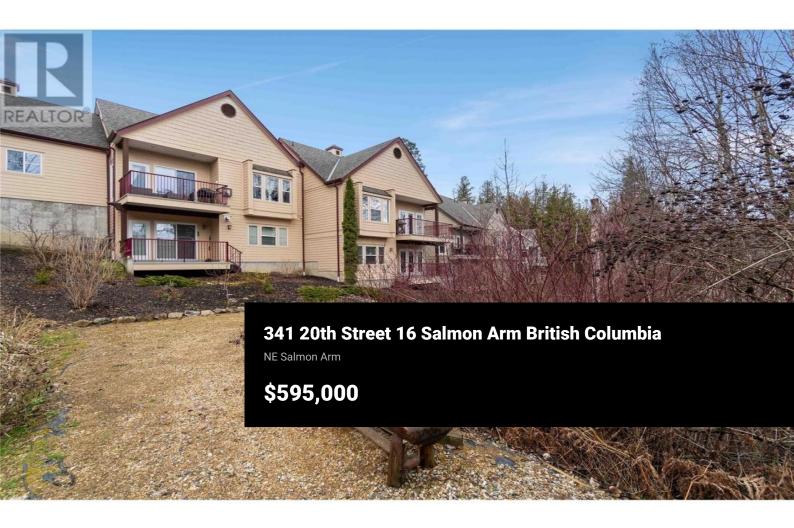

DESIRABLE PARKRIDGE TOWNHOME -This private 3-bedroom, 3-bathroom townhome +55 living offers an exceptional blend of comfort and convenience. Highlights include a double attached garage, main floor laundry, soaring 9' ceilings, and an abundance of natural light. The open-concept living space features a cozy gas fireplace up & an electric fireplace on lower level, a spacious primary suite with a large walk-through closet and a 4-piece ensuite, and a generous main-floor powder room for guests. The walkout lower level provides additional living space, while two private decks allow you to soak in the serene sounds of the ponds, fountains, and lush Shuswap forest. Ideally located with easy access to Turner Creek walking trails, Shaw Centre hockey arena, Salmon Arm Community Centre, and all the amenities of Uptown Salmon Arm, make this luxury townhome yours! (id:6769)