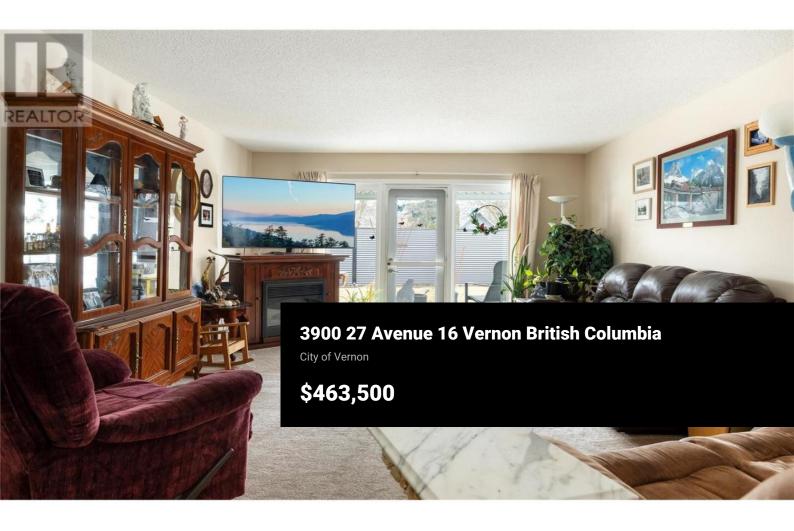

Second owner, well-maintained, 2 bed/2 bath semi-detached rancher with den and workshop in partial basement. Conveniently located in quiet, desirable Spruce Landing, just a short walk to downtown shops and medical offices, and next to the clubhouse and mailboxes. Features include an attached double carport, newer vinyl fencing on two sides and new fireproof corrugated metal fence at back of the good sized private backyard with lots of potential for gardeners! Cat or small dog <14"" at shoulder allowed. This unit boasts an abundance of natural light, with large windows throughout. The expansive kitchen includes a new stainless steel range, a pantry and nook, and the formal dining room and large living room are perfect for entertaining. Enjoy indooroutdoor living with garden door opening onto the covered patio, great for enjoying a bar-b-q with friends/family. The spacious primary bedroom features a 4-piece en-suite with tub/shower combo, a large walk-in closet. The spare bedroom is situated next to the main bathroom, with walk-in shower, ensuring privacy for guests. The laundry service is located on the main floor for easy access. Enjoy your retirement or semi-retirement in this lock-and-leave community, with plenty of clubhouse activities including a library, pool table, and shuffleboard. This one won't last, so book your showing today! To obtain additional information abo...