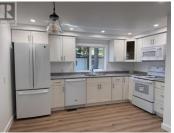

## 5016 PARK Avenue 16 Terrace British Columbia \$219,000

Tyu

\* PREC - Personal Real Estate Corporation. This beautiful fully renovated 14' x 66 ' mobile home is ready for a new owner. The home has been updated from the studs up. The open concept floor plan allows plenty of light with the living room in the middle & the spacious kitchen up front with brand new cabinets & appliances. There's a new boot room to store all your jackets & shoes, as well as a large entrance. 2 bedrooms can be found towards the rear of the home, as well as a brand new 4 piece bathroom & laundry area with a new washer & dryer. The lots are large in this park. Landscaping & siding on the addition will be completed prior to completion. (id:6769)