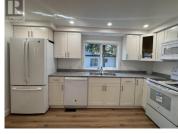

## 5016 PARK Avenue 16 Terrace British Columbia \$219,000

Tyu

\* PREC - Personal Real Estate Corporation. This beautiful fully renovated 14' x 66 ' mobile home is ready for a new owner. The home has been updated from the studs up. The open concept floor plan allows plenty of light with the living room in the middle & the spacious kitchen up front with brand new cabinets & appliances. There's a new boot room to store all your jackets & shoes, as well as a large entrance. 2 bedrooms can be found towards the rear of the home, as well as a brand new 4 piece bathroom & laundry area with a new washer & dryer. The lots are large in this park. Landscaping & siding on the addition will be completed prior to completion. (id:6769)