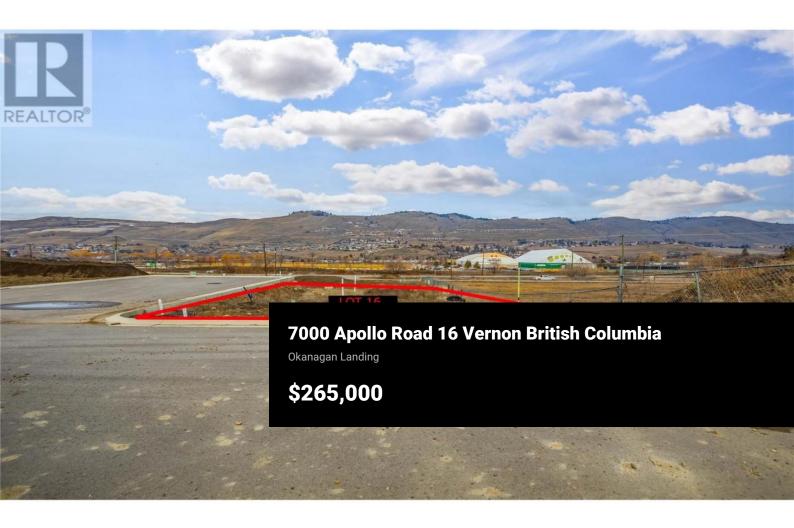

Welcome to Phase One of Apollo Hill! This brand new bare land strata is ready for you to build your dream home. Walk-up and walk-out build Sites are available with options to Bring your Own builder or use Our Builder. All lots are fully serviced and zoned for a mortgage helper secondary suite. Current plans include - 3 beds Up + Den, 3 Bath, + 2 bedroom, 1 bath Basement Suite and a double car garage. Located within a 10-minute walking distance to Okanagan Lake and directly across from Marshall Fields and Recreation Centre. Strata lot 16 is a walk-out Corner build site. Contact us today for more information on this exciting opportunity. (id:6769)