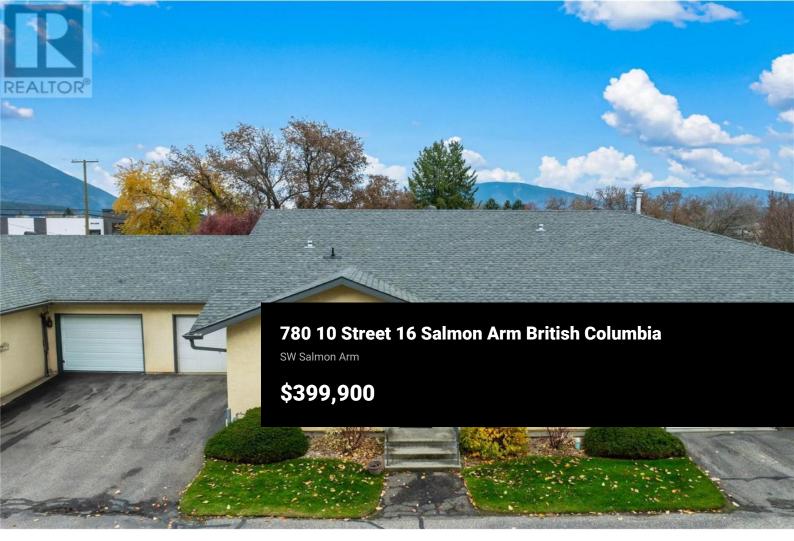

SIMPLIFY LIFE..... in this 3 bedroom, 2 bath townhome. Conveniently located close to Piccadilly Mall this is the perfect home to downsize too. With over 1427 sq. ft. this floorplan has a lovely open kitchen, living and dining room space with a generous primary bedroom with walk in closet and en-suite, a spacious guest bedroom, den, laundry room and full bathroom complete the space. Tandem garage with a extra parking space outside, gives you ample space for two vehicles. Newer furnace, and upgraded shower. Pets allowed 1 dog or 1 cat, dog not to be taller than 24"" at the shoulder. Rentals allowed but must be a 55+ tenant. (id:6769)