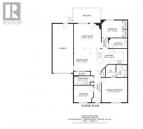

SIMPLIFY LIFE..... in this 3 bedroom, 2 bath townhome. Conveniently located close to Piccadilly Mall this is the perfect home to downsize too. With over 1427 sq. ft. this floorplan has a lovely open kitchen, living and dining room space with a generous primary bedroom with walk in closet and en-suite, a spacious guest bedroom, den, laundry room and full bathroom complete the space. Tandem garage with a extra parking space outside, gives you ample space for two vehicles. Newer furnace, and upgraded shower. Pets allowed 1 dog or 1 cat, dog not to be taller than 24"" at the shoulder. Rentals allowed but must be a 55+ tenant. (id:6769)