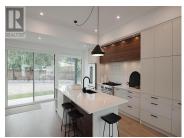

Priced Below assessed value these units will not last!!! View our Show Home today!! The Monarch at Lake Kalamalka is Coldstream's Newest Community nestled into one of the last Mature Neighbourhoods. This Gorgeous 4.5 Acres is tucked away and directly across from the Striking Teal Waters of world-renowned Lake Kalamalka and Boasts 40 Luxury Semi-Detached Homes masterfully built by Brentwell Construction. Each Home showcases approximately 3300sqft of Designer Finishings from Copper & Oak Design. Floor to Ceiling Windows take in the View, an Executive Kitchen complete with Stainless Steel Appliances and an Elevator to take you to the Roof Top Patio where you will sink into your Hot Tub at the end of a long day or Simply Enjoy your Time with Friends while Entertaining in Style truly Embracing your Outdoor Living! Executive Master bedroom with 5 pc ensuite & walk-in closet, 2 additional bedrooms, Den/Office & Double Car Garage. Choose Grade Level Entry or Walk Up. Choose from Two Colour Pallets put together. Moments walk to Lake, Parks, and Recreation. (id:6769)