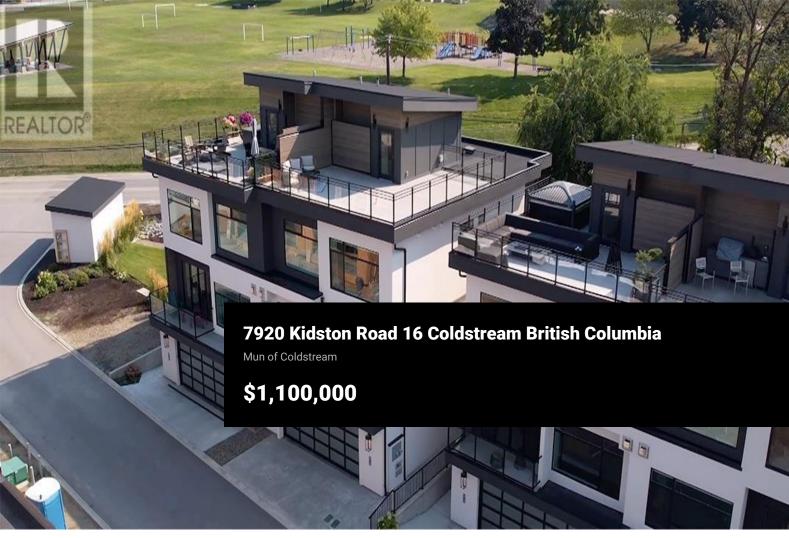

Priced Below assessed value these units will not last!!! View our Show Home today!! The Monarch at Lake Kalamalka is Coldstream's Newest Community nestled into one of the last Mature Neighbourhoods. This Gorgeous 4.5 Acres is tucked away and directly across from the Striking Teal Waters of world-renowned Lake Kalamalka and Boasts 40 Luxury Semi-Detached Homes masterfully built by Brentwell Construction. Each Home showcases approximately 3300sqft of Designer Finishings from Copper & Oak Design. Floor to Ceiling Windows take in the View, an Executive Kitchen complete with Stainless Steel Appliances and an Elevator to take you to the Roof Top Patio where you will sink into your Hot Tub at the end of a long day or Simply Enjoy your Time with Friends while Entertaining in Style truly Embracing your Outdoor Living! Executive Master bedroom with 5 pc ensuite & walk-in closet, 2 additional bedrooms, Den/Office & Double Car Garage. Choose Grade Level Entry or Walk Up. Choose from Two Colour Pallets put together. Moments walk to Lake, Parks, and Recreation. (id:6769)