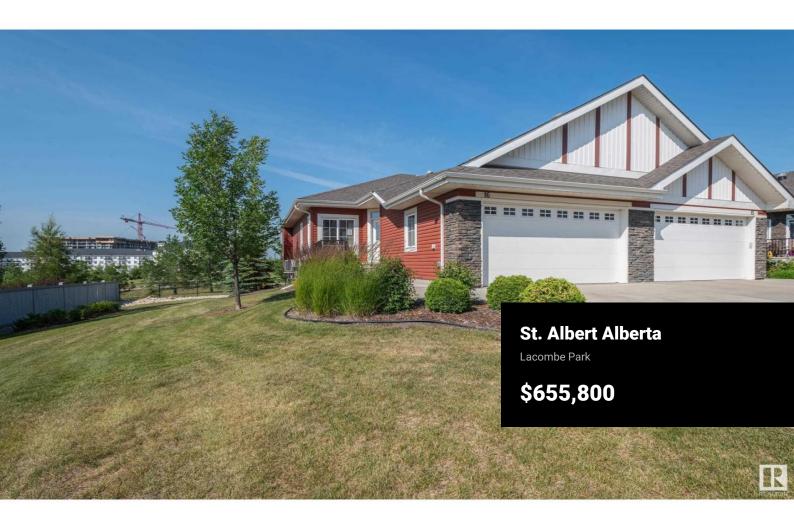

End unit walk out bungalow in Villas at Lacombe Park. Adult (40+) living. Exceptional location backing onto green belt and walk way. Luxury finishes including hardwood floors & granite counters. Main floor laundry. Spacious primary bedroom features walk-in closet, ensuite with large glass shower. Main floor den. Open kitchen with granite island. Nice size living room. Access to large deck with south and west exposure. Professionally finished lower level features large recreation area with room for a pool table. There is a door to the walk out patio area. Second bedroom plus a four piece bath. Central air conditioning. Lacombe Park Estates is one of the premiere subdivisions in St. Albert. Quick access to commuter routes. (id:6769)