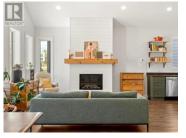

Where one-level functionality meets stunning design and expert craftsmanship! This 1550sqft, 3 bed, 2 bath rancher is the perfect blend of comfort and elevated style. Soaring vaulted ceiling, beautiful lighting, and luxury laminate flooring set the tone for the open-concept living space. The kitchen impresses with GE appliances including a propane range, soft-close Merit cabinets, and seamlessly flows into the dining and living areas. A cozy propane fireplace adds warmth, while oversized windows fill the space with abundance of natural light. The primary bedroom boasts a large walk-in closet, and both bathrooms are beautifully finished. Step outside to enjoy a covered front porch, in additional to a deck and greenspace in the back. Built with quality and functionality in mind, Hardie siding, oversized entrance, walk-down crawl space, and so much more. Tucked in a quiet street near schools and trails, this home is everything you've been waiting for! (id:6769)