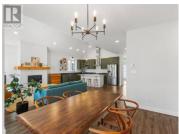

Where one-level functionality meets stunning design and expert craftsmanship! This 1550sqft, 3 bed, 2 bath rancher is the perfect blend of comfort and elevated style. Soaring vaulted ceiling, beautiful lighting, and luxury laminate flooring set the tone for the open-concept living space. The kitchen impresses with GE appliances including a propane range, soft-close Merit cabinets, and seamlessly flows into the dining and living areas. A cozy propane fireplace adds warmth, while oversized windows fill the space with abundance of natural light. The primary bedroom boasts a large walk-in closet, and both bathrooms are beautifully finished. Step outside to enjoy a covered front porch, in additional to a deck and greenspace in the back. Built with quality and functionality in mind, Hardie siding, oversized entrance, walk-down crawl space, and so much more. Tucked in a quiet street near schools and trails, this home is everything you've been waiting for! (id:6769)