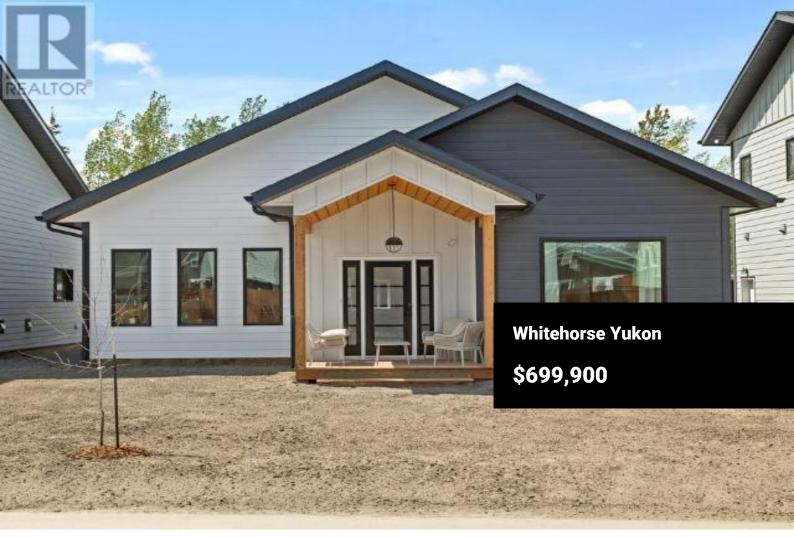

Where one-level functionality meets stunning design and expert craftsmanship! This 1550sqft, 3 bed, 2 bath rancher is the perfect blend of comfort and elevated style. Soaring vaulted ceiling, beautiful lighting, and luxury laminate flooring set the tone for the open-concept living space. The kitchen impresses with GE appliances including a propane range, soft-close Merit cabinets, and seamlessly flows into the dining and living areas. A cozy propane fireplace adds warmth, while oversized windows fill the space with abundance of natural light. The primary bedroom boasts a large walk-in closet, and both bathrooms are beautifully finished. Step outside to enjoy a covered front porch, in additional to a deck and greenspace in the back. Built with quality and functionality in mind, Hardie siding, oversized entrance, walk-down crawl space, and so much more. Tucked in a quiet street near schools and trails, this home is everything you've been waiting for! (id:6769)