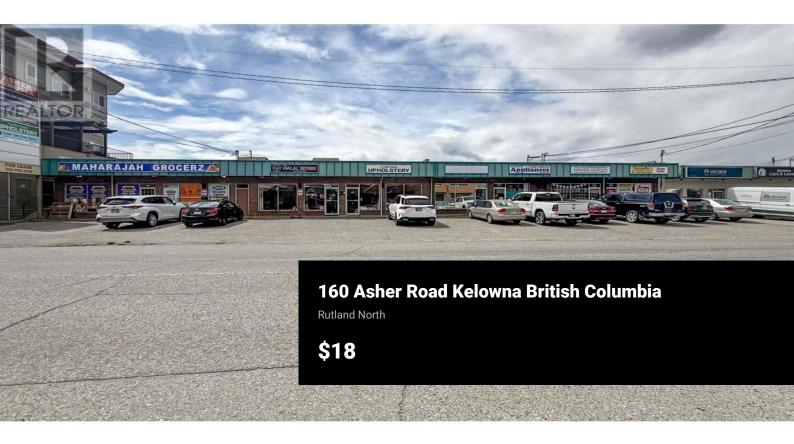

In-line, street level retail space available in the Asher Complex, located in the heart of the Rutland Urban Centre. Approx. 1,500 SF featuring a large, open retail area to the front of the unit with oversized, street facing windows & glass entry door, separated work area with 2 salon style sinks, flexible back room with kitchette (use as a staffroom, office or storage...), 2 washrooms (one patron & one staff) and a back open-storage area with a rear entry way leading to a back alleyway. Parking available to the front and rear of the unit. Centrally located, close to restaurants, coffee shops, banks, boutique businesses, public transportation and only a short walk to Plaza 33. Garbage and recycling are the responsibility of the tenant. Sorry, no food uses. (id:6769)