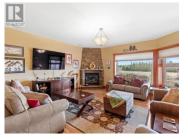

Discover upscale single-level living with a country residential feel at 1601(a) Dogwood in Porter Creek. This 2,200+ sqft home offers 3 bedrooms, 2 bathrooms, and a double attached garage. Step inside the spacious arctic entry leading to a main hallway that gracefully separates the south wing-comprising two generous secondary bedrooms and a well-appointed bathroom-from the living room, offering picturesque mountain and meadow views and a cozy propane fireplace. The gourmet kitchen is equipped with premium wood cabinetry, granite, 7-piece appliance package + pantry. The adjacent dining room provides an elegant setting for hosting dinner parties and festive gatherings. Retreat to the primary suite with dual walk-in closets and a luxurious ensuite. The home also features a massive double garage with 14' ceilings, ample space for parking and hobbies. Outside, covered front porch, covered back deck, and RV parking add to the allure of this remarkable residence. Book a viewing!VIDEO TOUR (id:6769)