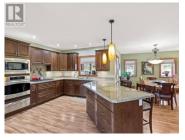

Discover upscale single-level living with a country residential feel at 1601(a) Dogwood in Porter Creek. This 2,200+ sqft home offers 3 bedrooms, 2 bathrooms, and a double attached garage. Step inside the spacious arctic entry leading to a main hallway that gracefully separates the south wing-comprising two generous secondary bedrooms and a well-appointed bathroom-from the living room, offering picturesque mountain and meadow views and a cozy propane fireplace. The gourmet kitchen is equipped with premium wood cabinetry, granite, 7-piece appliance package + pantry. The adjacent dining room provides an elegant setting for hosting dinner parties and festive gatherings. Retreat to the primary suite with dual walk-in closets and a luxurious ensuite. The home also features a massive double garage with 14' ceilings, ample space for parking and hobbies. Outside, covered front porch, covered back deck, and RV parking add to the allure of this remarkable residence. Book a viewing!VIDEO TOUR (id:6769)