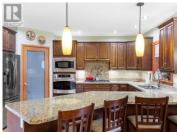

Discover upscale single-level living with a country residential feel at 1601(a) Dogwood in Porter Creek. This 2,200+ sqft home offers 3 bedrooms, 2 bathrooms, and a double attached garage. Step inside the spacious arctic entry leading to a main hallway that gracefully separates the south wing-comprising two generous secondary bedrooms and a well-appointed bathroom-from the living room, offering picturesque mountain and meadow views and a cozy propane fireplace. The gourmet kitchen is equipped with premium wood cabinetry, granite, 7-piece appliance package + pantry. The adjacent dining room provides an elegant setting for hosting dinner parties and festive gatherings. Retreat to the primary suite with dual walk-in closets and a luxurious ensuite. The home also features a massive double garage with 14' ceilings, ample space for parking and hobbies. Outside, covered front porch, covered back deck, and RV parking add to the allure of this remarkable residence. Book a viewing!VIDEO TOUR (id:6769)