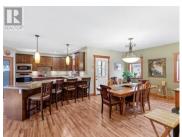

Discover upscale single-level living with a country residential feel at 1601(a) Dogwood in Porter Creek. This 2,200+ sqft home offers 3 bedrooms, 2 bathrooms, and a double attached garage. Step inside the spacious arctic entry leading to a main hallway that gracefully separates the south wing-comprising two generous secondary bedrooms and a well-appointed bathroom-from the living room, offering picturesque mountain and meadow views and a cozy propane fireplace. The gourmet kitchen is equipped with premium wood cabinetry, granite, 7-piece appliance package + pantry. The adjacent dining room provides an elegant setting for hosting dinner parties and festive gatherings. Retreat to the primary suite with dual walk-in closets and a luxurious ensuite. The home also features a massive double garage with 14' ceilings, ample space for parking and hobbies. Outside, covered front porch, covered back deck, and RV parking add to the allure of this remarkable residence. Book a viewing!VIDEO TOUR (id:6769)