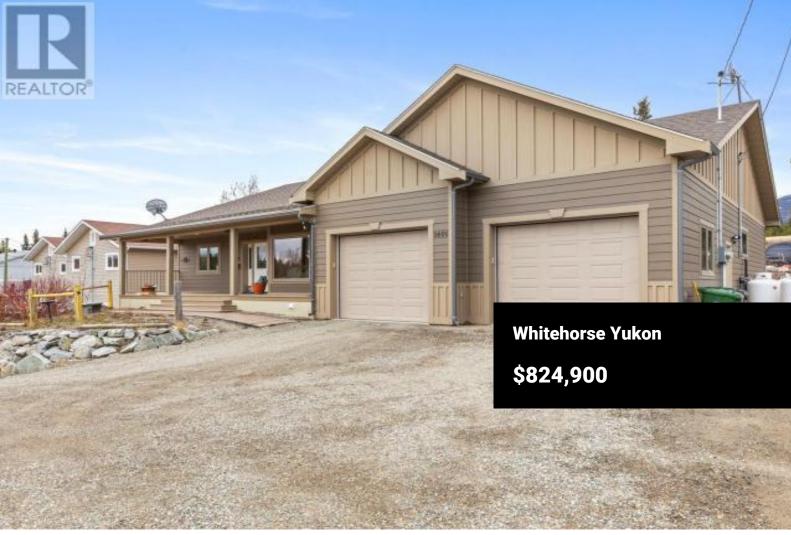

Discover upscale single-level living with a country residential feel at 1601(a) Dogwood in Porter Creek. This 2,200+ sqft home offers 3 bedrooms, 2 bathrooms, and a double attached garage. Step inside the spacious arctic entry leading to a main hallway that gracefully separates the south wing-comprising two generous secondary bedrooms and a well-appointed bathroom-from the living room, offering picturesque mountain and meadow views and a cozy propane fireplace. The gourmet kitchen is equipped with premium wood cabinetry, granite, 7-piece appliance package + pantry. The adjacent dining room provides an elegant setting for hosting dinner parties and festive gatherings. Retreat to the primary suite with dual walk-in closets and a luxurious ensuite. The home also features a massive double garage with 14' ceilings, ample space for parking and hobbies. Outside, covered front porch, covered back deck, and RV parking add to the allure of this remarkable residence. Book a viewing!VIDEO TOUR (id:6769)