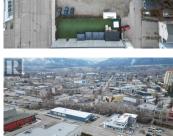

Prime Condo Development Opportunity Near Okanagan Lake, Exceptional development site ideally located just steps from Okanagan Lake, downtown Penticton, and minutes to the renowned wineries of the Naramata Bench. This approximately 7927 sq.ft. property is zoned C6, allowing for a building height of up to 21 meters with 100% lot coverage--offering excellent potential for a multi-unit residential or mixed-use development. Situated just northeast of Penticton Creek, the area boasts a high walk score of 93, making it a very walkable location where daily errands can be accomplished without a vehicle. The lot currently features a large parking area with fencing on the south side and an existing building on the north. The flat terrain makes for a straightforward development process. Contact your preferred real estate agent for further details. Duplicate listing MLS 10343507 Commercial (id:6769)