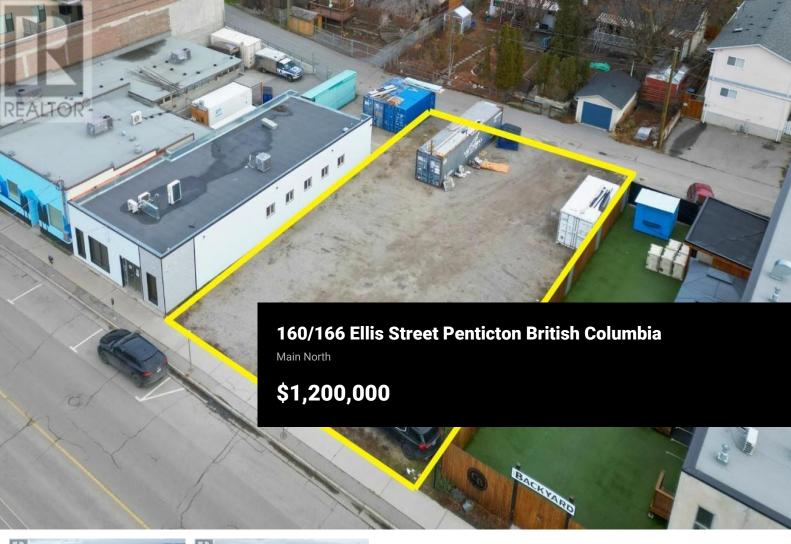

Prime Condo Development Opportunity Near Okanagan Lake, Exceptional development site ideally located just steps from Okanagan Lake, downtown Penticton, and minutes to the renowned wineries of the Naramata Bench. This approximately 7927 sq.ft. property is zoned C6, allowing for a building height of up to 21 meters with 100% lot coverage--offering excellent potential for a multi-unit residential or mixed-use development. Situated just northeast of Penticton Creek, the area boasts a high walk score of 93, making it a very walkable location where daily errands can be accomplished without a vehicle. The lot currently features a large parking area with fencing on the south side and an existing building on the north. The flat terrain makes for a straightforward development process. Contact your preferred real estate agent for further details. Duplicate listing MLS 10343507 Commercial (id:6769)